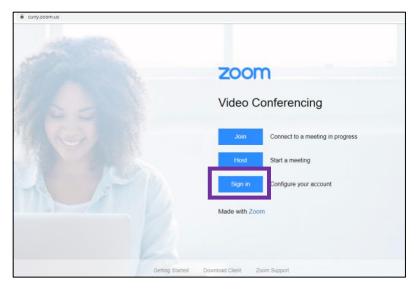

## Zoom: Claim Your CUNY Licensed Account

Go to cuny.zoom.us > Click Sign In

> Enter your CUNYFirst username and password > Click Login

| Web         | Applications Login                                                                                                                                                                                   |
|-------------|------------------------------------------------------------------------------------------------------------------------------------------------------------------------------------------------------|
| Dropbo      | re logging into a University cloud service offering, such as<br>c or Microsoft Office 365 for Education, you agree to abide b<br>ns in the <u>CUNY Acceptable Use of University Data in the Clou</u> |
| Log in v    | ith your <u>CUNY Login credentials</u> :                                                                                                                                                             |
| Usernar     | ne                                                                                                                                                                                                   |
| first.lastn | ame30@login.cuny.edu                                                                                                                                                                                 |
| Passwor     | d                                                                                                                                                                                                    |
|             |                                                                                                                                                                                                      |