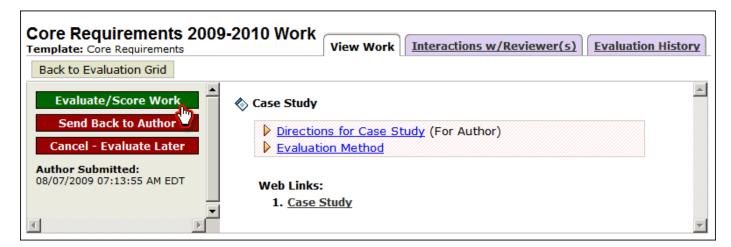

Click the **Evaluate** button to access the work product that has been submitted.

To access the rubric for the work product, click the **Evaluate/Score Work** button.

Note: If you need to immediately unlock the author's work without evaluating it, click the **Send Back to Author** button.