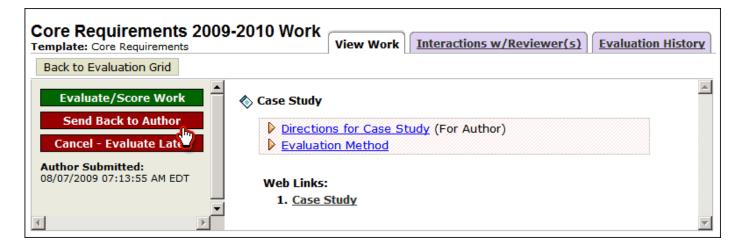

Click the **Evaluate** button to access the work product that has been submitted.

To access the rubric for the work product, click the **Evaluate/Score Work** button.

Note: If you need to immediately unlock the author's work without evaluating it, click the **Send Back to Author** button.