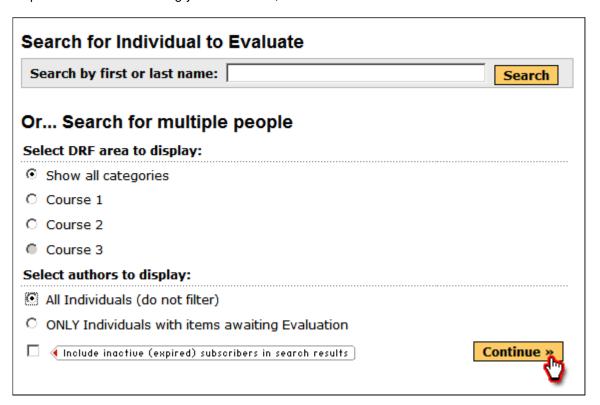

## **Accessing Work**

In the Evaluation area, you will be able to search for a particular author, or use the available filtering options to view work for multiple authors. After making your selections, click the **Continue** button.