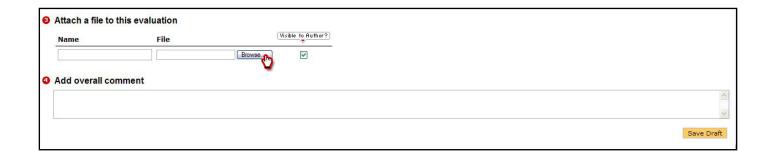

## **Using the Rubric**

(Based on the evaluation method selected, you may see a different screen.)

For each Rubric Criterion, enter the appropriate score.

If you have a file you would like to send back to the student along with the evaluation, such as a marked up Microsoft Word Document, you may attach the file by clicking the 'Browse' button and locating the file on your computer. Leaving the 'Visible to Author' box checked will allow the student to view the file. Un-checking the box would make the file available only to evaluators and program managers with the appropriate access. (Note: This step is optional and not required in order to complete the evaluation.)