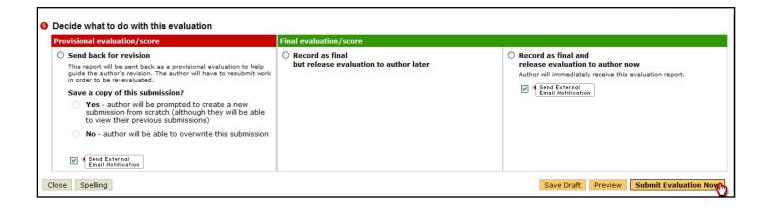

After scoring all of the sections, choose one of the three options from the bottom of the rubric. Click the "Submit Evaluation Now" button.

If you have any additional questions or comments, please do not hesitate to contact Mentoring Services at help@taskstream.com or at 800-311-5656.