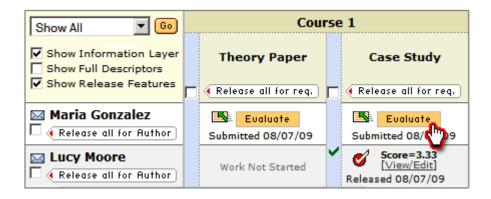

## **Accessing Work**

In the Evaluation area, you will be able to search for a particular author, or use the available filtering options to view work for multiple authors. After making your selections, click the **Continue** button.

Click the **Evaluate** button to access the work product that has been submitted.

To access the rubric for the work product, click the **Evaluate/Score Work** button.

Note: If you need to immediately unlock the author's work without evaluating it, click the **Send Back to Author** button.