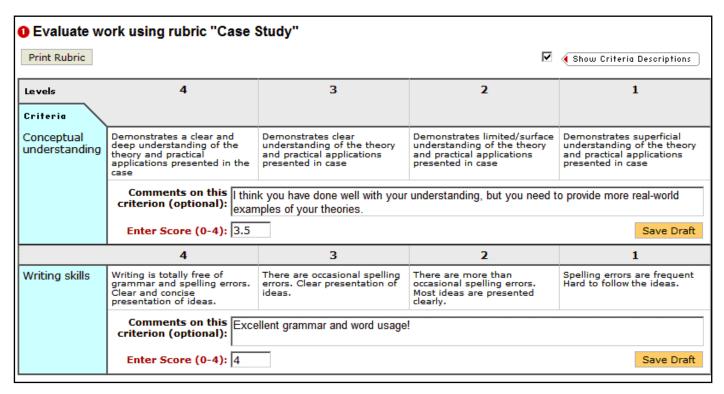

## **Using the Rubric**

(Based on the evaluation method selected, you may see a different screen.)

For each Rubric Criterion, enter the appropriate score.

If you have a file you would like to send back to the student along with the evaluation, such as a marked up Microsoft Word Document, you may attach the file by clicking the 'Browse' button and locating the file on your computer. Leaving the 'Visible to Author' box checked will allow the student to view the file. Un-checking the box would make the file available only to evaluators and program managers with the appropriate access. (Note: This step is optional and not required in order to complete the evaluation.)

After scoring all of the sections, choose one of the three options from the bottom of the rubric. Click the "Submit Evaluation Now" button.

If you have any additional questions or comments, please do not hesitate to contact Mentoring Services at help@taskstream.com or at 800-311-5656.