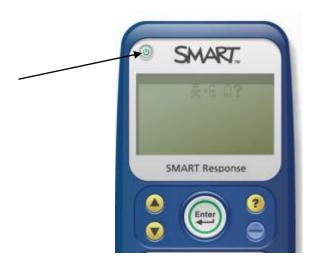

## **Using the Clicker (As Student with ID Code)**

Turn on: Press and hold Power button in upper left hand corner.

> Scroll down using the arrow keys to locate class > Press Enter > Enter ID > Press Enter