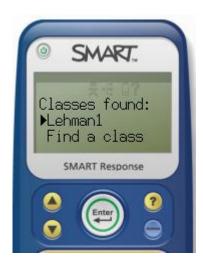

## **Using the Clicker (As Student with ID Code)**

Turn on: Press and hold Power button in upper left hand corner.

> Scroll down using the arrow keys to locate class > Press Enter > Enter ID > Press Enter