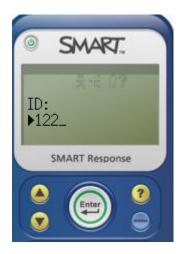

## **Using the Clicker (As Student with ID Code)**

Turn on: Press and hold Power button in upper left hand corner.

> Scroll down using the arrow keys to locate class > Press Enter > Enter ID > Press Enter