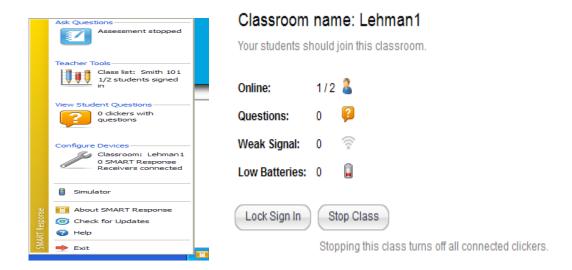

**End: Select Finish > Enter** 

Turn Off: End assessment > Clickers will automatically turn off after 15 minutes of no use. OR Instructor: Click Response icon > Select Teacher Tools > Click Stop Class