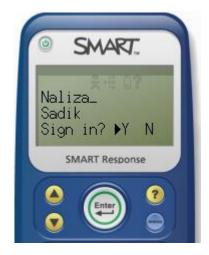

> Using the arrow keys decide whether to Sign In > Press Enter

Start Assessment (Instructor displays or hands out or reads the questions) : Input answer > Press Enter to move to next question >

NOTE: To change answer: Press del > Input new answer > Press Enter