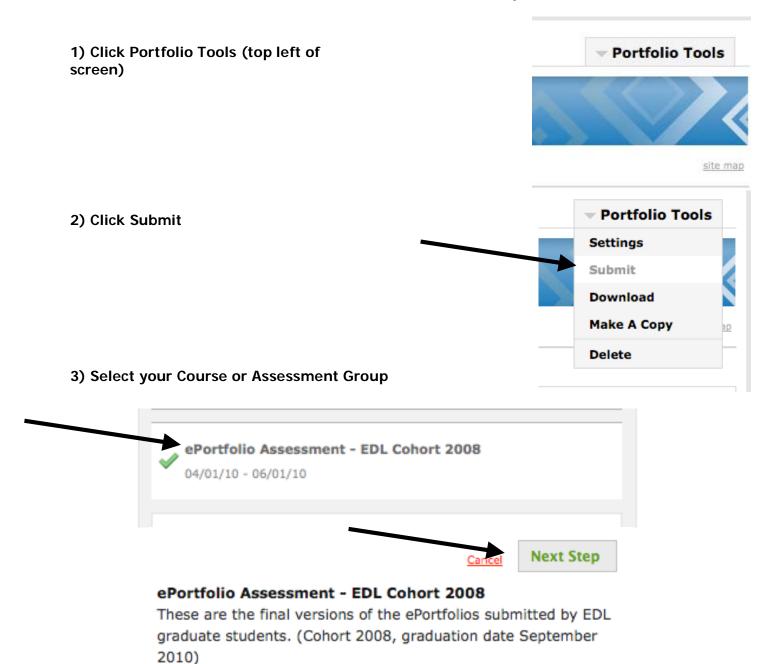

# Submitting an ePortfolio or "page" in an ePortfolio into a Course or Assessment Group