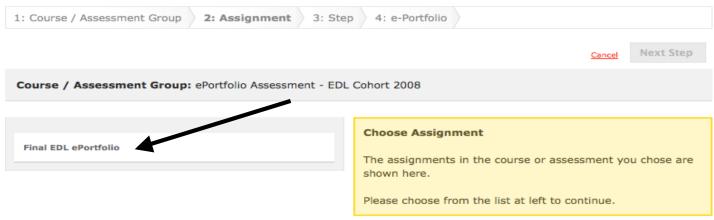

# Submitting an ePortfolio or "page" in an ePortfolio into a Course or Assessment Group



## 4) Select the assignment (i.e. Submit ePortfolio, Final EDL ePortfolio)

### Submit e-Portfolio





### 6) Click My Evidence > Next Step



7) You will see your ePortfolio (All pages) and all the separate pages listed. For this assignment, you will click (All Pages)/top box and all boxes/pages will automatically be selected. For other assignments you may need to submit single



### 8) Click Save and submit



9) You will receive an announcement that you have successfully submitted your ePortfolio with a timestamp.

# You have successfully submitted your e-Portfolio Your submission has been archived on: April 12, 2010 at 1:25PM. Course / Assessment Group: ePortfolio Assessment - EDL Cohort 2008 Assignment: Final EDL ePortfolio Step: My Evidence Pages submitted from "ePortfolio and Assessment Presentation":