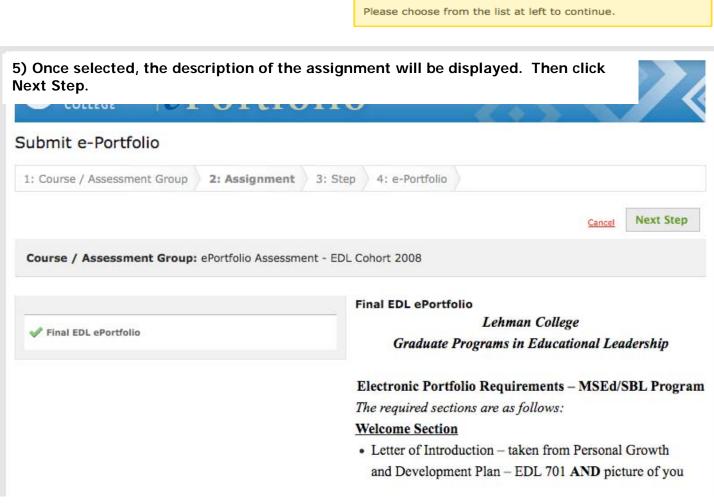

## 4) Select the assignment (i.e. Submit ePortfolio, Final EDL ePortfolio)

### Submit e-Portfolio