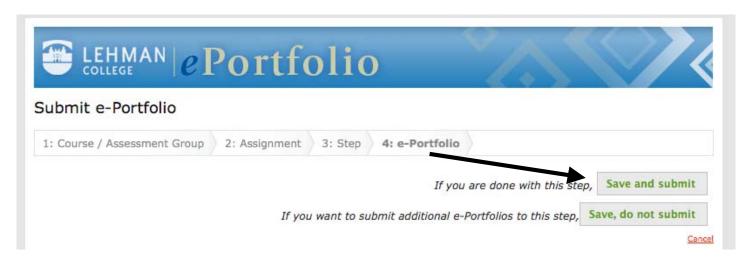

### 8) Click Save and submit

9) You will receive an announcement that you have successfully submitted your ePortfolio with a timestamp.