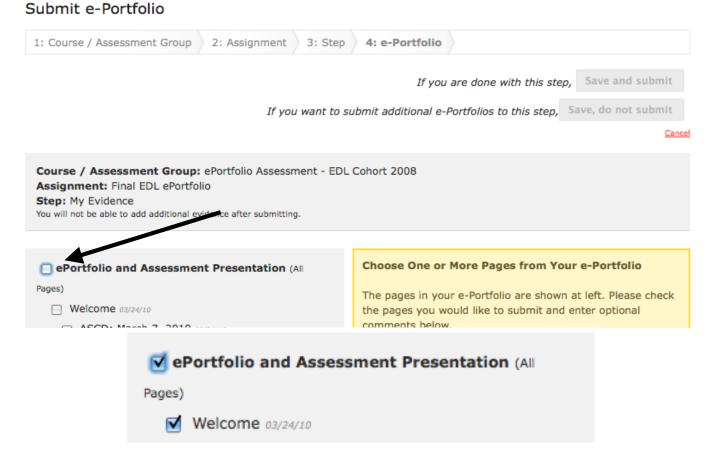

### 6) Click My Evidence > Next Step

7) You will see your ePortfolio (All pages) and all the separate pages listed. For this assignment, you will click (All Pages)/top box and all boxes/pages will automatically be selected. For other assignments you may need to submit single