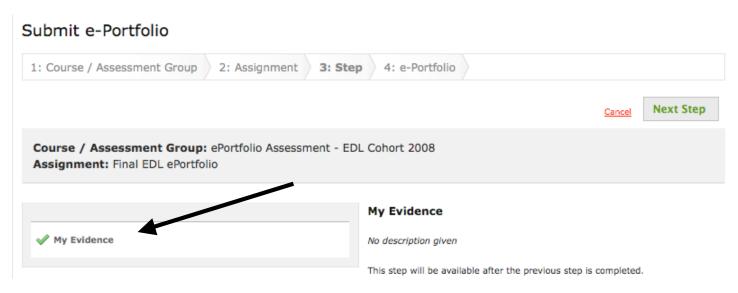

### 6) Click My Evidence > Next Step

7) You will see your ePortfolio (All pages) and all the separate pages listed. For this assignment, you will click (All Pages)/top box and all boxes/pages will automatically be selected. For other assignments you may need to submit single