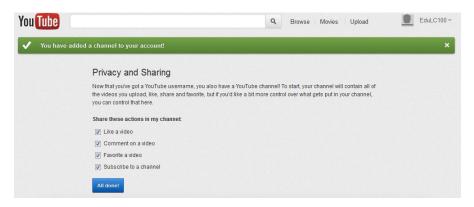

on account name > Click My Channel



#### > Enter name of channel > Click Next

| You Tube | Q Browse   Movies   Upload Q education.lehman1      |
|----------|-----------------------------------------------------|
|          | Set up your YouTube username and channel            |
|          | Once you've set your username it cannot be changed. |
|          | Choose a name Check availability                    |
|          |                                                     |
|          | Letters and numbers only                            |
|          | Your channel: (none)                                |
|          | Next                                                |
|          |                                                     |

> Set Privacy and Sharing settings > All done!



NS/LL 2012, School of Education