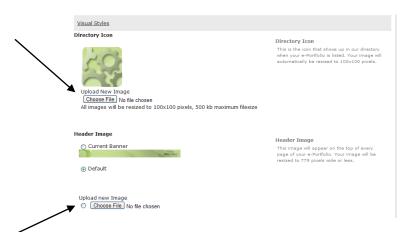

## Upload your headshot/photo: Choose file from your computer or flash drive

Upload banner: To obtain the banner for your specific program, ask the Administrator

Choose Faculty Template: Click Choose Template > Select Faculty Template > Click Save