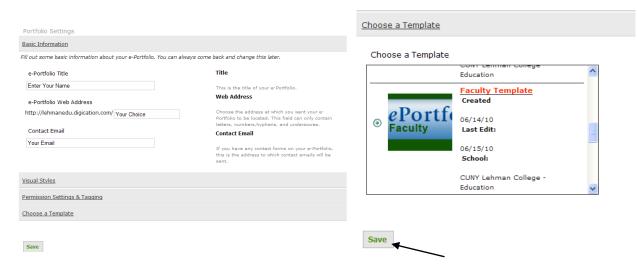

> Complete Basic Information > ePortfolio Title: Use your full name

> ePortfolio Web Address: We recommend full name or first initial last name (no spaces)

| Portfolio Settings                                               |                                                                                                                                                    |
|------------------------------------------------------------------|----------------------------------------------------------------------------------------------------------------------------------------------------|
| Basic Information                                                |                                                                                                                                                    |
| ill out some basic information about your e-Portfolio. You can a | lways come back and change this later.                                                                                                             |
| e-Portfolio Title                                                | Title                                                                                                                                              |
| Enter Your Name                                                  | This is the title of your e-Portfolio.                                                                                                             |
| e-Portfolio Web Address                                          | Web Address                                                                                                                                        |
| http://lehmanedu.digication.com/ Your Choice                     | Choose the address at which you want your e-<br>Portfolio to be located. This field can only contain<br>letters, numbers,hyphens, and underscores. |
| Contact Email                                                    | Contact Email                                                                                                                                      |
| Your Email                                                       | If you have any contact forms on your e-Portfolio,<br>this is the address to which contact emails will be<br>sent.                                 |

> Click Visual Styles

| Portfolio Settings                                                                                      |                                                                                                                                                    |  |  |  |  |
|---------------------------------------------------------------------------------------------------------|----------------------------------------------------------------------------------------------------------------------------------------------------|--|--|--|--|
| Basic Information                                                                                       |                                                                                                                                                    |  |  |  |  |
| Fill out some basic information about your e-Portfolio. You can always come back and change this later. |                                                                                                                                                    |  |  |  |  |
| e-Portfolio Title                                                                                       | Title                                                                                                                                              |  |  |  |  |
| Enter Your Name                                                                                         | This is the title of your e-Portfolio.                                                                                                             |  |  |  |  |
| e-Portfolio Web Address                                                                                 | Web Address                                                                                                                                        |  |  |  |  |
| http://lehmanedu.digication.com/ Your Choice                                                            | Choose the address at which you want your e-<br>Portfolio to be located. This field can only contain<br>letters, numbers,hyphens, and underscores. |  |  |  |  |
| Contact Email                                                                                           | Contact Email                                                                                                                                      |  |  |  |  |
| Your Email                                                                                              | If you have any contact forms on your e-Portfolio,<br>this is the address to which contact emails will be<br>sent.                                 |  |  |  |  |
| Visual Styles                                                                                           |                                                                                                                                                    |  |  |  |  |
| Permission Settings & Tagging                                                                           |                                                                                                                                                    |  |  |  |  |
| Choose a Template                                                                                       |                                                                                                                                                    |  |  |  |  |
| Save                                                                                                    |                                                                                                                                                    |  |  |  |  |

## Upload your headshot/photo: Choose file from your computer or flash drive

Upload banner: To obtain the banner for your specific program, ask the Administrator

Choose Faculty Template: Click Choose Template > Select Faculty Template > Click Save

NOTE: DO NOT CLICK Save UNTIL YOU HAVE SELECTED THE CORRECT TEMPLATE.