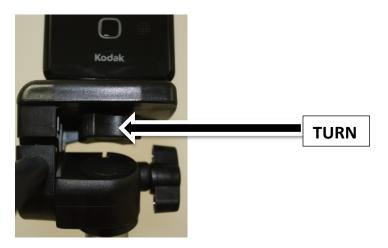

> Turn the knob to tightly secure the camera to the tripod

To extend the head of the tripod so it is taller (if needed): Turn knob at the base of the head to the right > Pull to extend > Turn the knob to the left to lock it