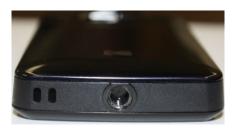

## Mounting the Kodak Zi10 Camera on a Tripod

Extend the legs of the tripod > Open and place on the floor or on a classroom desktop > secure clips.

**Connect the camera:** Place the camera's tripod socket (found at bottom of the camera) on the screw on top of the tripod.