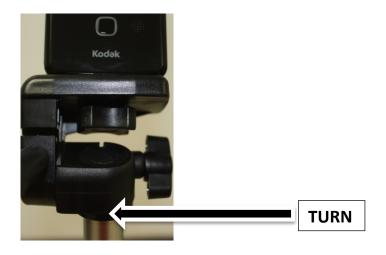

> Turn the knob to tightly secure the camera to the tripod

To extend the head of the tripod so it is taller (if needed): Turn knob at the base of the head to the right > Pull to extend > Turn the knob to the left to lock it