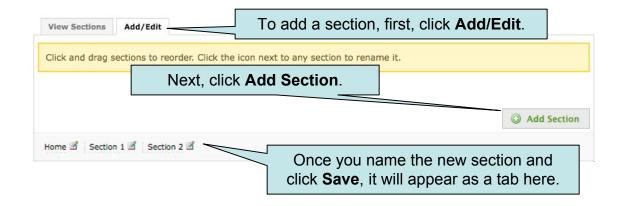

Development Plan

Professional Development

Schedule and Handouts

Inquiry Team
Plan/Comprehensi

Plan/Comprehensive Educational Plan

Your ePortfolio can have sections, and pages within those sections.

To rename an existing section or page, go to that section or page, click on the **Add/Edit** tab, and then click on the **Edit** icon that will appear next to the section or page name.

Home Section 1 Section 2

To delete a page or section, click the **Edit** tab, then on the **Edit** icon next to the page or section name. Then click **Delete this section** or **Delete this page.** Deleting a section deletes all pages under it.