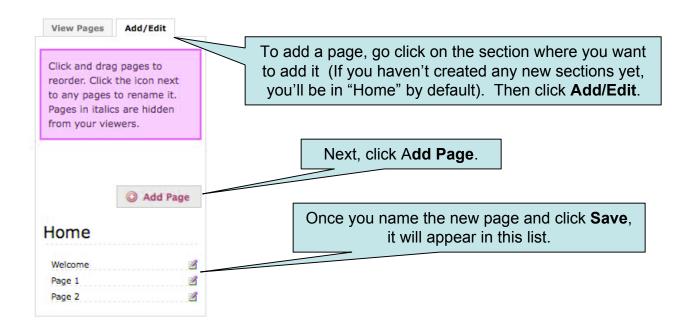

Development Plan

Professional Development

Schedule and Handouts

Inquiry Team
Plan/Comprehensi

Plan/Comprehensive Educational Plan

Your ePortfolio can have sections, and pages within those sections.

To rename an existing section or page, go to that section or page, click on the **Add/Edit** tab, and then click on the **Edit** icon that will appear next to the section or page name.

Home Section 1 Section 2

To delete a page or section, click the **Edit** tab, then on the **Edit** icon next to the page or section name. Then click **Delete this section** or **Delete this page.** Deleting a section deletes all pages under it.