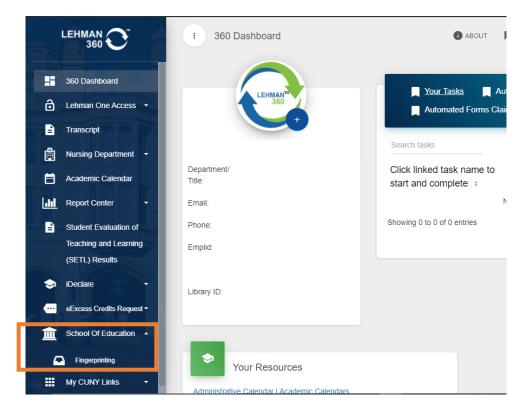

> Enter username and password (this is same login information used to access on-campus Wi-Fi) > Log In

> School of Education > Fingerprinting

> Complete the Fingerprinting Application for NYCDOE (New York City Department of Education)