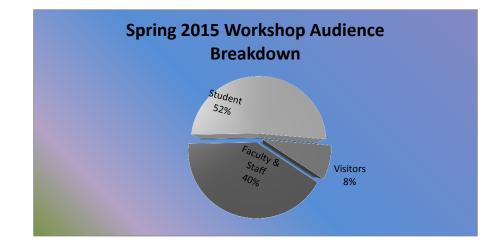

## **Spring 2015 Workshop Results**

|--|

| Spring             | Section Total |
|--------------------|---------------|
| Faculty & Staff    | 25            |
| Student            | 32            |
| Visitors           | 5             |
| <b>Grand Total</b> | 62            |