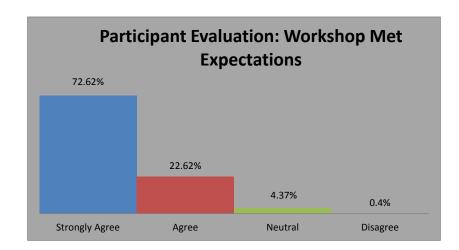

Workshop Met Expectations

Percent

73.5

23

3.5

Expectations

Agree

Neutral Disagree

Strongly Agree

Strongly Disagree

| Spring Seme | ster Attendance |
|-------------|-----------------|
| Students    | Faculty/Staff   |
| 746         | 182             |

Student orientation workshops included in this count