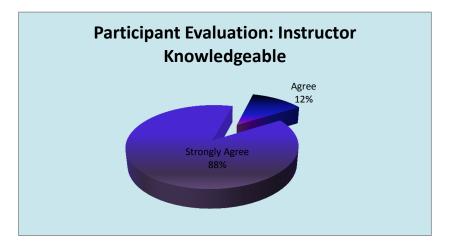

| Instructor Knowledge | eable  |
|----------------------|--------|
| Knowledge            | Percen |
| Strongly Agree       | 87.9   |
| Agree                | 12.0   |
| Neutral              |        |
| Disagree             |        |
| Strongly Disagree    |        |