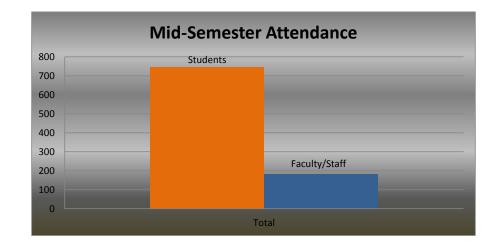

Strongly Agree

Strongly Disagree

| Spring Seme | ster Attendance |
|-------------|-----------------|
| Students    | Faculty/Staff   |
| 746         | 182             |

Student orientation workshops included in this count