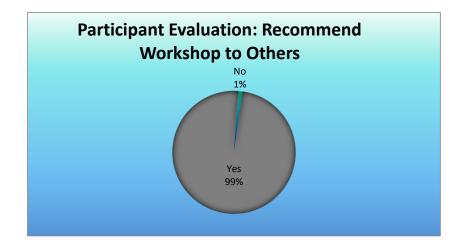

| Recommend to Others |         |  |
|---------------------|---------|--|
| Recommend           | Percent |  |
| Yes                 | 98.98   |  |
| No                  | 1.03    |  |