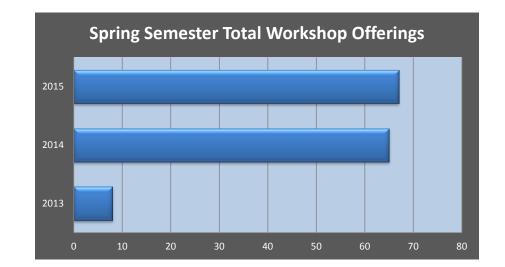

## **Spring 2015 Workshop Results**



|--|



| Spring             | Section Total |
|--------------------|---------------|
| Faculty & Staff    | 25            |
| Student            | 32            |
| Visitors           | 5             |
| <b>Grand Total</b> | 62            |

**Spring** 

2013

2014

**Grand Total** 

otal Workshop

65

67

140



| Instructor Knowledge | eable  |
|----------------------|--------|
| Knowledge            | Percen |
| Strongly Agree       | 87.9   |
| Agree                | 12.0   |
| Neutral              |        |
| Disagree             |        |
| Strongly Disagree    |        |

Workshop Met Expectations

Percent

73.5

23

3.5

Expectations

Agree

Neutral Disagree

Strongly Agree

Strongly Disagree



| Spring Seme | ster Attendance |
|-------------|-----------------|
| Students