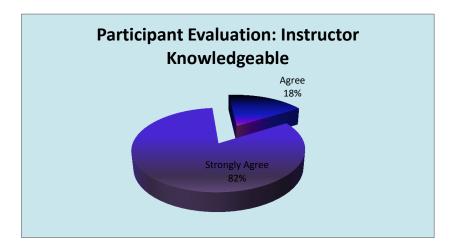

Sum of Fall

93 92

293

20132014

**Grand Total** 

| Instructor Knowledgeable |         |
|--------------------------|---------|
| Knowledge                | Percent |
| Strongly Agree           | 81.35   |
| Agree                    | 17.5    |
| Neutral                  | 0.89    |
| Disagree                 | 0.13    |
| Strongly Disagree        | 0.13    |