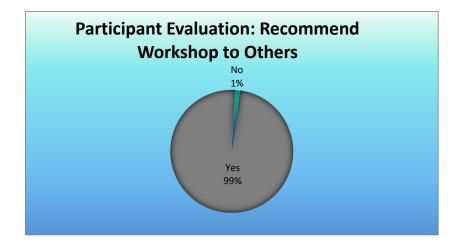

| Recommend to Others |         |  |
|---------------------|---------|--|
| Recommend           | Percent |  |
| Yes                 | 98.71   |  |
| No                  | 1.29    |  |

IT Division: Student, Faculty, and Staff Support Team