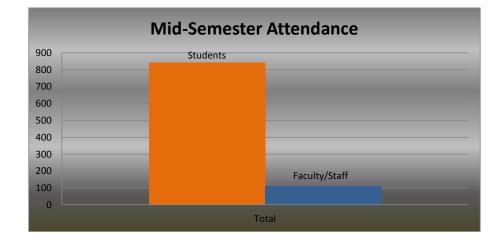

| Fall Semester Attendance |                  |  |
|--------------------------|------------------|--|
| Students                 | Faculty/Staff    |  |
| 843                      | 111              |  |
| Student orient           | tation workshops |  |
| included                 | in this count    |  |