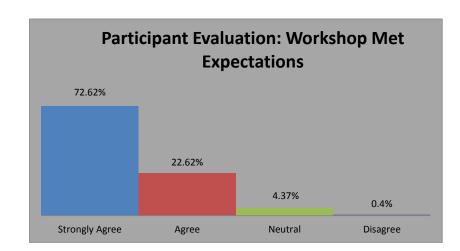

## **Fall 2015 Workshop Results**

| Workshop Met Expectations |         |
|---------------------------|---------|
| Expectations              | Percent |
| Strongly Agree            | 68.15   |
| Agree                     | 26.5    |
| Neutral                   | 4.46    |
| Disagree                  | 0.64    |
| Strongly Disagree         | 0.25    |