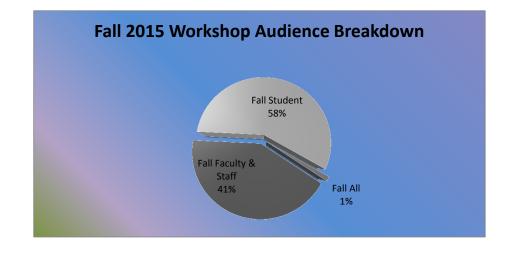

## Fall 2015 Workshop Evaluation Results

| Fall               | <b>Section Total</b> |
|--------------------|----------------------|
| Fall               |                      |
| Faculty & Staff    | 38                   |
| Student            | 53                   |
| All                | 1                    |
| <b>Grand Total</b> | 92                   |