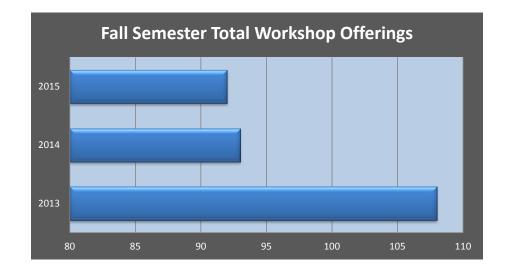

Sum of Fall

93 92

293

20132014

**Grand Total** 

| Instructor Knowledgeable |         |
|--------------------------|---------|
| Knowledge                | Percent |
| Strongly Agree           | 81.35   |
| Agree                    | 17.5    |
| Neutral                  | 0.89    |
| Disagree                 | 0.13    |
| Strongly Disagree        | 0.13    |