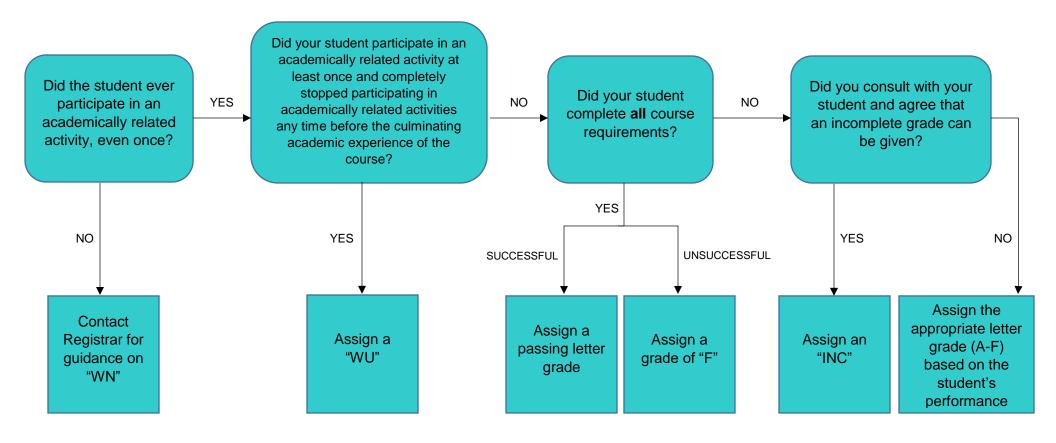

## Non-Passing Grade Road Map [WN/WU/F/INC GRADES]

## **Definitions:**

- WN A grade of "WN" is assigned to students who never participated in an academically related activity and did not officially withdraw from the class. This grade is assigned when a student is marked as "Never participated in an academically related activity" on the Verification of Enrollment (VOE) roster. Grade is not available in the final grade roster.
- WU A grade of "WU" is assigned to students who participated in an academically related activity at least once, completely stopped participating in academically related activities at any time before the culminating academic experience of the course and did not officially withdraw.
- **F** A grade of "F" is a failure grade given to a student who completed the course and failed.
- INC A grade of "INC" (Incomplete) should only be assigned by the instructor in consultation with the student adhering to guidelines.