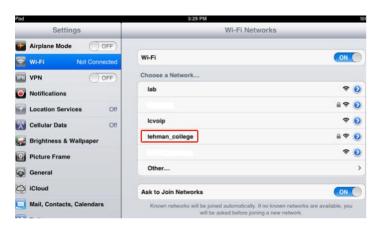

3. Tap "lehman\_college" where it says "Choose a Network..." box.

4. Type in your **Lehman Login username** and **password** and then Tap "Join".