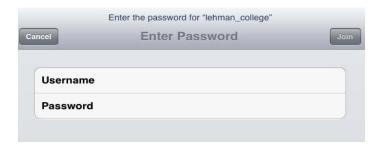

3. Tap "lehman\_college" where it says "Choose a Network..." box.

4. Type in your **Lehman Login username** and **password** and then Tap "Join".