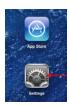

## Configuring iPhone & iPad (IOS 6) for the new wireless network

1. Open "Settings".

2. Select "WiFi "from the list on the left. Verify that "WiFi" is turned on. Select "Other" under "Choose a Network".