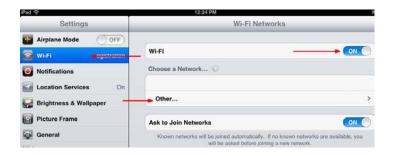

## Configuring iPhone & iPad (IOS 6) for the new wireless network

1. Open "Settings".

2. Select "WiFi "from the list on the left. Verify that "WiFi" is turned on. Select "Other" under "Choose a Network".