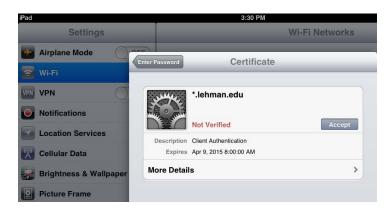

## 5. Tap "*Accept*"

Congratulations! Your device is now connected to the "lehman\_college" wireless network.

Should you have any questions, please feel free to contact the Help Desk by phone at (718) 960-1111, by email at <a href="mailto:help.desk@lehman.cuny.edu">help.desk@lehman.cuny.edu</a> or Carman Hall in room 108.