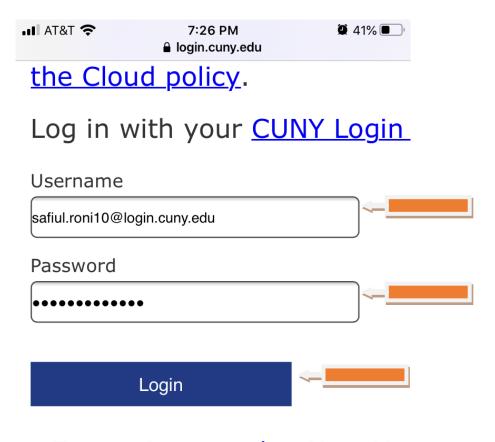

## Step 4: Type in your CUNY login information and Tap NEXT

STEP 5: Tap on Sign In.

**STEP 6**: Type in your **CUNY Login username** and your **CUNYfirst password** and then tap on **Login**.

- > Forgot Password > New Use
- > Forgot Username > Manage

# PROTECT YOUR PERSONAL AND PRIVACY

ONLY enter your CUNY Login Login websites (ssologin.cuny login.cuny.edu). NEVER share