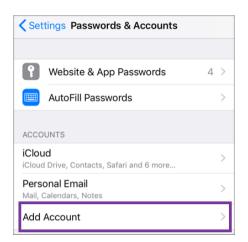

## STEP 1: Tap on Settings and tap Passwords & Accounts.

STEP 2: Tap Add Account.

STEP 3: Tap on Microsoft Exchange