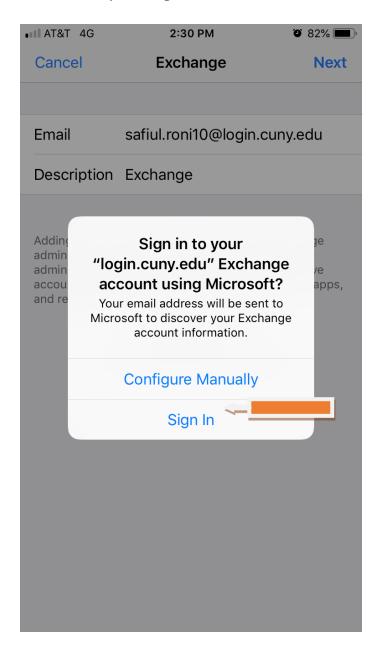

## STEP 1: Tap on Settings and tap Passwords & Accounts.

STEP 2: Tap Add Account.

STEP 3: Tap on Microsoft Exchange

## Step 4: Type in your CUNY login information and Tap NEXT

STEP 5: Tap on Sign In.

**STEP 6**: Type in your **CUNY Login username** and your **CUNYfirst password** and then tap on **Login**.

- > Forgot Password > New Use
- > Forgot Username > Manage