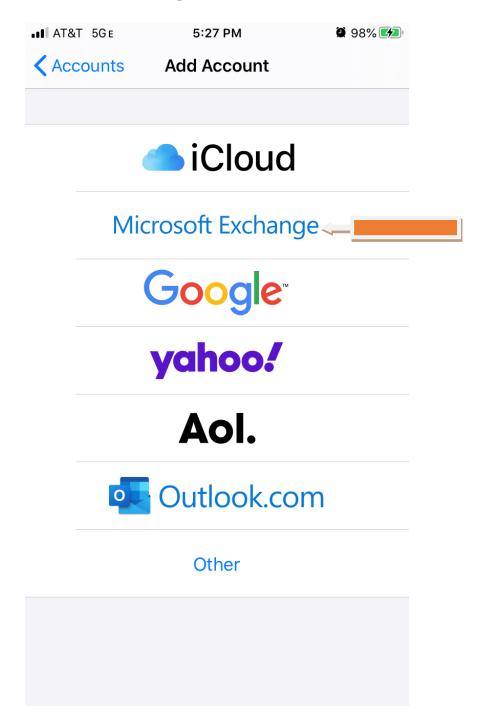

## STEP 1: Tap on Settings and tap Passwords & Accounts.

STEP 2: Tap Add Account.

STEP 3: Tap on Microsoft Exchange