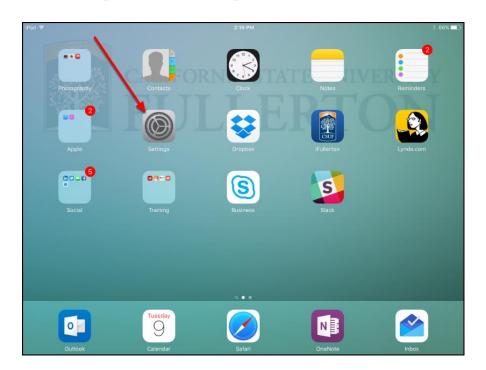

## STEP 1: Tap on Settings and tap Passwords & Accounts.

STEP 2: Tap Add Account.

STEP 3: Tap on Microsoft Exchange