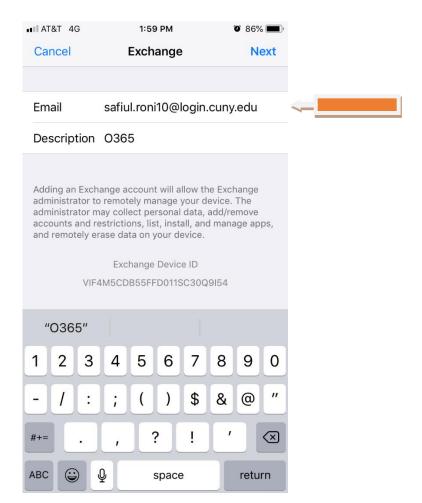

#### Configure Office 365 Lehman email account for iPhone

## STEP 1: Tap on Settings and tap Passwords & Accounts.



STEP 2: Tap Add Account.



STEP 3: Tap on Microsoft Exchange



## Step 4: Type in your CUNY login information and Tap NEXT



STEP 5: Tap on Sign In.



**STEP 6**: Type in your **CUNY Login username** and your **CUNYfirst password** and then tap on **Login**.



- > Forgot Password > New Use
- > Forgot Username > Manage

# PROTECT YOUR PERSONAL AND PRIVACY

ONLY enter your CUNY Login Login websites (ssologin.cuny login.cuny.edu). NEVER share

## STEP 7: Tap on Continue.





safiul.roni10@login.cuny.edu

## Are you trying to sign in to Apple Internet Accounts?

Only continue if you downloaded the app from a store or website that you trust.





STEP 8: Tap on SAVE.



NOTE: Your emails should start flowing into your mail app once you have completed these steps. Please contact the IT Center Help Desk (Carman Hall 108 or (718) 960-1111 or <a href="help.desk@Lehman.cuny.edu">help.desk@Lehman.cuny.edu</a> if furth