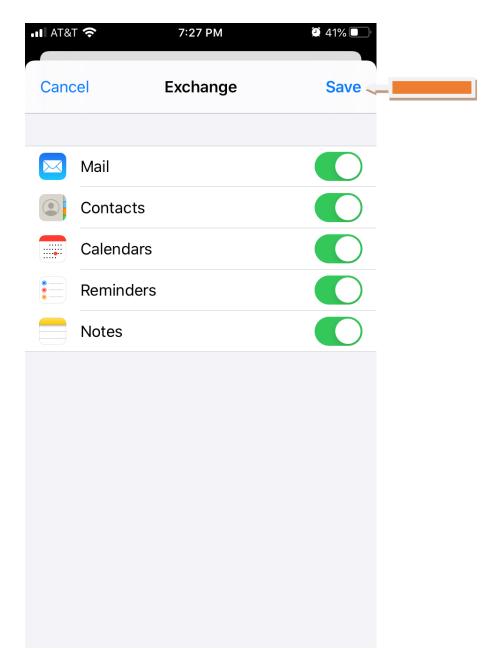

## Are you trying to sign in to Apple Internet Accounts?

Only continue if you downloaded the app from a store or website that you trust.

STEP 8: Tap on SAVE.

NOTE: Your emails should start flowing into your mail app once you have completed these steps. Please contact the IT Center Help Desk (Carman Hall 108 or (718) 960-1111 or <a href="help.desk@Lehman.cuny.edu">help.desk@Lehman.cuny.edu</a> if further assistance is needed.