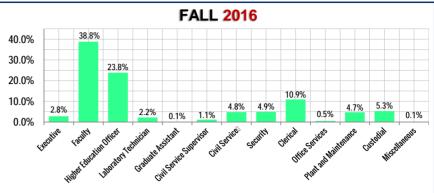

# LEHMAN COLLEGE FACULTY, FALL 2016

| Full-Time*               |     | Professors                           | _                 |       |      | 04.00               |
|--------------------------|-----|--------------------------------------|-------------------|-------|------|---------------------|
| Professors               | 93  | -                                    |                   |       |      | 24.9%               |
| Assoc. Professors        | 120 | Assoc <del>.</del>                   |                   |       |      | <b>32</b> .2%       |
| Asst. Professors         | 100 | Asst. Professors                     |                   |       | -    | 26.8%               |
| Instructors              | 2   | Instructors                          | 0.5ዓ              | lo 🛛  |      |                     |
| Lecturers                | 58  | Lecturers -                          |                   | 15    | .5%  |                     |
| Visiting Faculty         | 0   | Visiting Faculty -                   | 0.0%              | 0     | _    |                     |
| Total                    | 373 | 0.0                                  | % 10              | .0% 2 | 0.0% | 30.0%               |
| * Data comes from IPEDS  |     | -                                    |                   |       |      |                     |
| Part-Time*               |     | Adjunct Professors                   | 1.6%              |       |      |                     |
| Adjunct Professors       | 9   | Adjunct Assoc                        |                   |       |      |                     |
| Adjunct Assoc Professors | 14  | Professors                           | <mark>2.5%</mark> |       |      |                     |
| Adjunct Asst Professors  | 126 | Adjunct Asst<br>Professors           |                   | 22.3% | ,    |                     |
| Adjunct Lecturers and    | 416 |                                      |                   |       |      |                     |
| Instructors              | 410 | Adjunct Lecturers<br>and Instructors |                   |       |      | <mark>73</mark> .6% |
| Total                    | 565 | 1                                    |                   |       |      |                     |