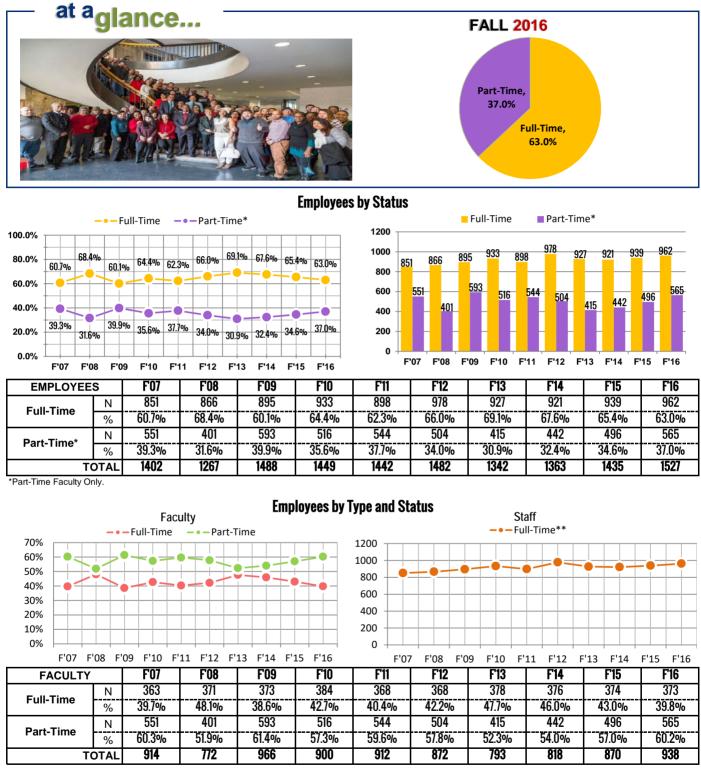

#### Undergraduate Graduate 10800 11320 009 F'07 F'08 F'09 F'10 F'11 F'12 F'13 F'14 F'15 F'16

<sup>at a</sup> glance...