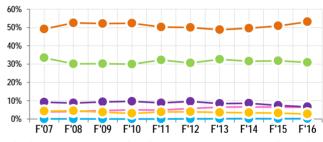

# **Overall Student Demographics - Race & Ethnicity**

Students by Gender and Race & Ethnicity 2007-2016 Trends

---Hispanic ---White/Non-Hispanic ---Non-Resident Alien

F'07 F'08 F'09 F'10 F'11 F'12 F'13 F'14 F'15 F'16 ---Black/Non-Hispanic ---American Indian/Alaskan Native ---Asian/Pacific Islander

| GRADUATE              |       | F07   | F'08  | F09   | F'10  | F11   | F'12  | F'13  | F'14  | F'15  | F16   |
|-----------------------|-------|-------|-------|-------|-------|-------|-------|-------|-------|-------|-------|
| Black/Non-            | Ν     | 472   | 501   | 564   | 505   | 605   | 598   | 606   | 573   | 609   | 606   |
| Hispanic              | %     | 22.9% | 21.9% | 22.8% | 22.2% | 25.0% | 26.2% | 27.6% | 27.7% | 30.3% | 30.2% |
| American Indian /     | Ν     | 0     | 1     | 1     | 1     | 2     | 1     | 4     | 4     | 1     | 2     |
| Alaskan Native        | %     | 0.0%  | 0.0%  | 0.0%  | 0.0%  | 0.1%  | 0.0%  | 0.2%  | 0.2%  | 0.0%  | 0.1%  |
| Asian/Pacific         | Ν     | 73    | 81    | 95    | 99    | 109   | 100   | 111   | 118   | 131   | 138   |
| Islander              | %     | 3.5%  | 3.5%  | 3.8%  | 4.4%  | 4.5%  | 4.4%  | 5.0%  | 5.7%  | 6.5%  | 6.9%  |
| Hispanic              | Ν     | 610   | 704   | 758   | 717   | 799   | 769   | 736   | 695   | 684   | 667   |
| пізрапіс              | %     | 29.6% | 30.7% | 30.6% | 31.5% | 33.0% | 33.7% | 33.5% | 33.5% | 34.1% | 33.2% |
| White/Non-            | Ν     | 847   | 951   | 1004  | 868   | 690   | 690   | 588   | 585   | 516   | 536   |
| Hispanic              | %     | 41.2% | 41.5% | 40.6% | 38.2% | 30.2% | 30.2% | 26.7% | 28.2% | 25.7% | 26.7% |
| Non-Resident Alien    | Ν     | 56    | 53    | 53    | 84    | 127   | 127   | 154   | 97    | 66    | 60    |
| NOII-LESIGEIIT AIIEII | %     | 2.7%  | 2.3%  | 2.1%  | 3.7%  | 5.6%  | 5.6%  | 7.0%  | 4.7%  | 3.3%  | 3.0%  |
|                       | TOTAL | 2058  | 2291  | 2475  | 2274  | 2285  | 2285  | 2199  | 2072  | 2007  | 2009  |