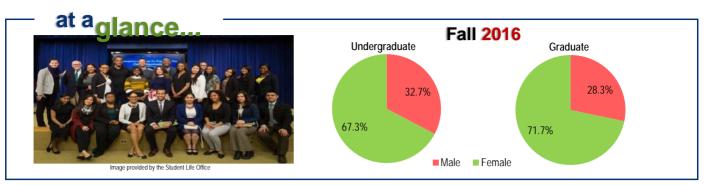

# **UNDERGRADUATE STUDENTS**

| 84.9%                 | Undergraduate Students              |
|-----------------------|-------------------------------------|
| 58.3%                 | Full-Time                           |
| 41.7%                 | Part-Time                           |
| 87.1%                 | FTES                                |
| 76.3%                 | Full-Time FTES                      |
| 23.7%                 | Part-Time FTES                      |
| 2,146                 | Bachelor degrees awarded*           |
| 13.7                  | Full-Time average credits attempted |
| 5.7                   | Part-Time average credits attempted |
| Undergra              | duate Students Demographics         |
| <b>27</b> is the aver | age age of undergraduate students   |
| <b>32.7%</b> Male     | <b>67.3%</b> Female                 |

# **Graduate Students Demographics**

- **34** is the average age of graduate students
- **28.3%** Male **71.7%** Female
- 52.9% Reside in the Bronx and Manhattan
- **33.2%** Hispanics (largest ethnic group)