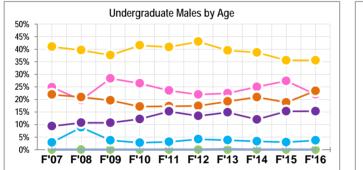

#### Undergraduate

|           | -Under 1 | 19 -•       | - 19-22 | 23-26      | 27          | -30 -0      | -31-34  | -•-35 & C  | over –     | <ul> <li>Unknown</li> </ul> |            |
|-----------|----------|-------------|---------|------------|-------------|-------------|---------|------------|------------|-----------------------------|------------|
| UNDERGRAD | UATE     | F'07        | F'08    | F09        | F'10        | F11         | F12     | F'13       | F'14       | F'15                        | F'16       |
| Under 19  | Ν        | 1227        | 1605    | 1400       | 1290        | 1236        | 1217    | 1205       | 1382       | 1396                        | 1539       |
| Ulluel 15 | %        | 13.8%       | 16.8%   | 14.4%      | 13.1%       | 12.5%       | 12.7%   | 12.2%      | 13.4%      | 12.9%                       | 13.6%      |
| 19-22     | Ν        | 2959        | 3169    | 3409       | 3269        | 3084        | 2910    | 2942       | 3010       | 3286                        | 3427       |
| 13-22     | %        | 33.4%       | 33.1%   | 35.1%      | 33.2%       | 31.3%       | 30.4%   | 29.8%      | 29.1%      | 30.4%                       | 30.3%      |
| 23-26     | Ν        | 1573        | 1757    | 1762       | 1846        | 2009        | 1940    | 2121       | 2314       | 2499                        | 2535       |
| 23-20     | %        | 17.7%       | 18.4%   | 18.1%      | 18.8%       | 20.4%       | 20.3%   | 21.5%      | 22.4%      | 23.1%                       | 22.49      |
| 27-30     | Ν        | 934         | 924     | 943        | 1059        | 1073        | 1078    | 1146       | 1130       | 1241                        | 1341       |
| 21-30     | %        | 10.5%       | 9.7%    | 9.7%       | 10.8%       | 10.9%       | 11.3%   | 11.6%      | 10.9%      | 11.5%                       | 11.8%      |
| 31-34     | Ν        | 597         | 564     | 612        | 647         | 733         | 757     | 780        | 796        | 769                         | 794        |
| 31-34     | %        | 6.7%        | 5.9%    | 6.3%       | 6.6%        | 7.4%        | 7.9%    | 7.9%       | 7.7%       | 7.1%                        | 7.0%       |
| 35 & Over | Ν        | 1573        | 1549    | 1594       | 1728        | 1726        | 1673    | 1688       | 1694       | 1608                        | 1681       |
| 20 & Over | %        | 17.7%       | 16.2%   | 16.4%      | 17.6%       | 17.5%       | 17.5%   | 17.1%      | 16.4%      | 14.9%                       | 14.8%      |
| Unimour   | N        | 1           | 1       | 0          | 2           | 2           | 2       | 4          | 0          | 1                           | 3          |
| Unknown   | %        | 0.01%       | 0.01%   | 0.00%      | 0.02%       | 0.02%       | 0.02%   | 0.04%      | 0.00%      | 0.01%                       | 0.03%      |
|           | TOTAL    | 8864        | 9569    | 9720       | 9841        | 9863        | 9577    | 9886       | 10326      | 10800                       | 11320      |
| ODADUAT   | <b>.</b> | <b>F'07</b> | <b></b> | <b>F00</b> | <b>F'10</b> | <b>F'44</b> | <b></b> | <b>F10</b> | <b>F14</b> | <b>F1E</b>                  | <b>F10</b> |
| GRADUAT   | _        | F07         | F08     | F09        | F10         | F11         | F12     | F13        | F14        | F'15                        | F16        |
| Under 10  | N        | 0           | 0       | 0          | 0           | 0           | 0       | 0          | 0          | 0                           | 0          |