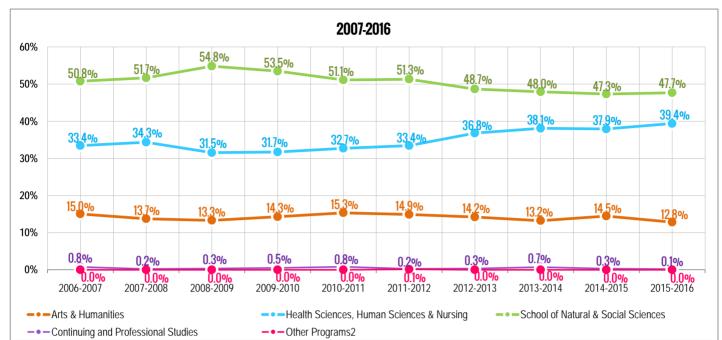

## Fall 2016 - Overall Student Majors Enrollment\*

|               | BY DEGR |            |     | BY SCHOOLS*                           |      |                               |     |  |  |
|---------------|---------|------------|-----|---------------------------------------|------|-------------------------------|-----|--|--|
| Undergraduate |         | Gradua     | te  | Undergraduate                         |      | Graduate                      |     |  |  |
| BA            | 3917    | MA         | 289 | School of Arts and Humanities         | 1013 | School of Arts and Humanities | 135 |  |  |
| BS            | 3492    | MS         | 487 | School of Health Sciences, Human      | 3205 | School of Education           | 761 |  |  |
| BBA           | 795     | MAT        | 31  | Services & Nursing                    | 3203 | School of Health Sciences,    |     |  |  |
| BFA           | 62      | MSED       | 846 | School of Natural & Social Sciences   | 4021 | Human Services & Nursing      | 741 |  |  |
| CUNY BA/BS    | 7       | MFA        | 8   | School of Continuing and Professional | 29   | School of Natural & Social    | 278 |  |  |
| CERT          | 2       | MPH        | 1   | Studies                               | 29   | Sciences                      |     |  |  |
|               |         | MSW        | 183 | Other Programs (CUNY BA/BS)           | 7    |                               |     |  |  |
|               |         | ADV. CERT. | 70  |                                       |      |                               |     |  |  |