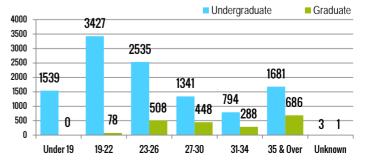

UNDERGRADUATE CLASSIFICATION

**STUDENT DEMOGRAPHICS** 

Undergraduate

Graduate

| AGE       | Undergraduate | Graduate |
|-----------|---------------|----------|
| Under 19  | 1539          | 0        |
| 19-22     | 3427          | 78       |
| 23-26     | 2535          | 508      |
| 27-30     | 1341          | 448      |
| 31-34     | 794           | 288      |
| 35 & Over | 1681          | 686      |
| Unknown   | 3             | 1        |
| TOTAL     | 11320         | 2009     |