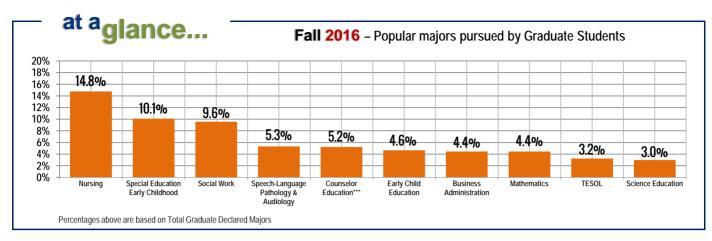

## Top 5 Declared Majors during Fall 2016

| UNDERGRADUATE           | 1   | GRADUATE                         |
|-------------------------|-----|----------------------------------|
| Nursing                 | 969 | Nursing                          |
| Business Administration | 795 | Special Education Early Childhoo |
| Psychology              | 675 | Social Work                      |
| Sociology               | 628 | Speech-Language, Patholog        |
| Health Services Admin   | 549 | <b>Counselor Education</b>       |