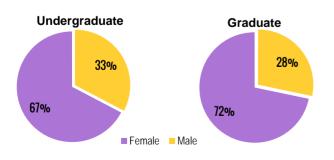

# **UNDERGRADUATE STUDENTS**

| 84.9%                 | Undergraduate Students              |
|-----------------------|-------------------------------------|
| 58.3%                 | Full-Time                           |
| 41.7%                 | Part-Time                           |
| 87.1%                 | FTES                                |
| 76.3%                 | Full-Time FTES                      |
| 23.7%                 | Part-Time FTES                      |
| 2,146                 | Bachelor degrees awarded*           |
| 13.7                  | Full-Time average credits attempted |
| 5.7                   | Part-Time average credits attempted |
| Undergra              | duate Students Demographics         |
| <b>27</b> is the aver | age age of undergraduate students   |
| <b>32.7%</b> Male     | <b>67.3%</b> Female                 |

# **Graduate Students Demographics**

- **34** is the average age of graduate students
- **28.3%** Male **71.7%** Female
- 52.9% Reside in the Bronx and Manhattan
- **33.2%** Hispanics (largest ethnic group)