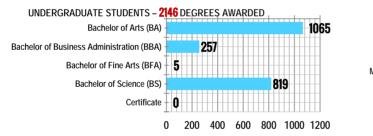

# **UNDERGRADUATE STUDENTS**

| 84.9%                 | Undergraduate Students              |
|-----------------------|-------------------------------------|
| 58.3%                 | Full-Time                           |
| 41.7%                 | Part-Time                           |
| 87.1%                 | FTES                                |
| 76.3%                 | Full-Time FTES                      |
| 23.7%                 | Part-Time FTES                      |
| 2,146                 | Bachelor degrees awarded*           |
| 13.7                  | Full-Time average credits attempted |
| 5.7                   | Part-Time average credits attempted |
| Undergra              | duate Students Demographics         |
| <b>27</b> is the aver | age age of undergraduate students   |
| <b>32.7%</b> Male     | <b>67.3%</b> Female                 |

\*Certificate and Advance Certificate are included.

4