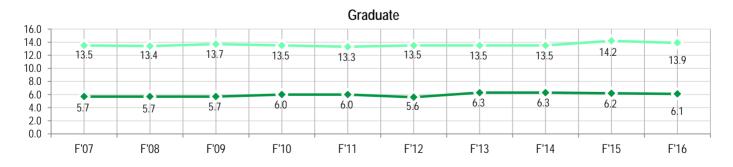

# **GRADUATE STUDENTS**

- **15.1%** Graduate Students
- 11.6% Full-Time
- **88.4%** Part-Time
- **12.9%** FTES
- **23.6%** Full-Time FTES
- **76.4%** Part-Time FTES
  - 772 Master degrees awarded\*
  - **14.2** Full-Time average credits attempted
  - 6.2 Part-Time average credits attempted