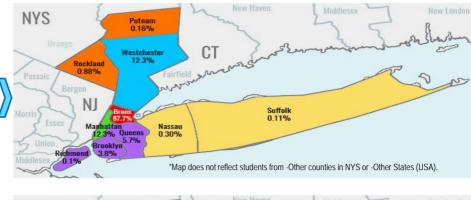

# Fall 2016

STUDENT DEMOGRAPHICS (CONTINUED...)

| GRADUATE STUDENTS RESIDENCY |      |       |  |  |  |  |  |  |
|-----------------------------|------|-------|--|--|--|--|--|--|
| RESIDENCY                   |      |       |  |  |  |  |  |  |
| Bronx                       | 853  | 42.5% |  |  |  |  |  |  |
| Manhattan                   | 209  | 10.4% |  |  |  |  |  |  |
| Other NYC                   | 293  | 14.6% |  |  |  |  |  |  |
| Nassau and Suffolk          | 57   | 2.8%  |  |  |  |  |  |  |
| Putnam and Rockland         | 62   | 3.1%  |  |  |  |  |  |  |
| Westchester County          | 423  | 21.1% |  |  |  |  |  |  |
| Other counties in NYS*      | 37   | 1.8%  |  |  |  |  |  |  |
| Other States (USA)*         | 75   | 3.7%  |  |  |  |  |  |  |
| Total                       | 2009 | 100%  |  |  |  |  |  |  |

NYS Putnam Rockland Rock