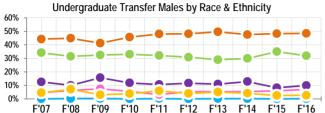

## Student Enrollment 2007-2016 Trends

#### Undergraduate Graduate 10800 11320 009 F'07 F'08 F'09 F'10 F'11 F'12 F'13 F'14 F'15 F'16

<sup>at a</sup> glance...