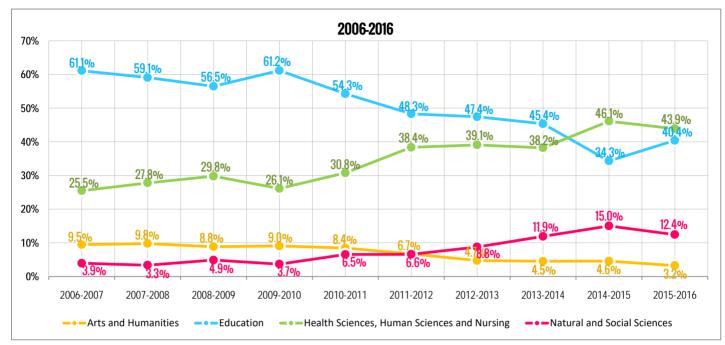

## Fall 2016 - Overall Student Majors Enrollment\*

|               | BY DEGR |            |     | BY SCHOOLS*                           |      |                               |     |  |  |
|---------------|---------|------------|-----|---------------------------------------|------|-------------------------------|-----|--|--|
| Undergraduate |         | Gradua     | te  | Undergraduate                         |      | Graduate                      |     |  |  |
| BA            | 3917    | MA         | 289 | School of Arts and Humanities         | 1013 | School of Arts and Humanities | 135 |  |  |
| BS            | 3492    | MS         | 487 | School of Health Sciences, Human      | 3205 | School of Education           | 761 |  |  |
| BBA           | 795     | MAT        | 31  | Services & Nursing                    | 3203 | School of Health Sciences,    |     |  |  |
| BFA           | 62      | MSED       | 846 | School of Natural & Social Sciences   | 4021 | Human Services & Nursing      | 741 |  |  |
| CUNY BA/BS    | 7       | MFA        | 8   | School of Continuing and Professional | 29   | School of Natural & Social    | 278 |  |  |
| CERT          | 2       | MPH        | 1   | Studies                               | 29   | Sciences                      |     |  |  |
|               |         | MSW        | 183 | Other Programs (CUNY BA/BS)           | 7    |                               |     |  |  |
|               |         | ADV. CERT. | 70  |                                       |      |                               |     |  |  |