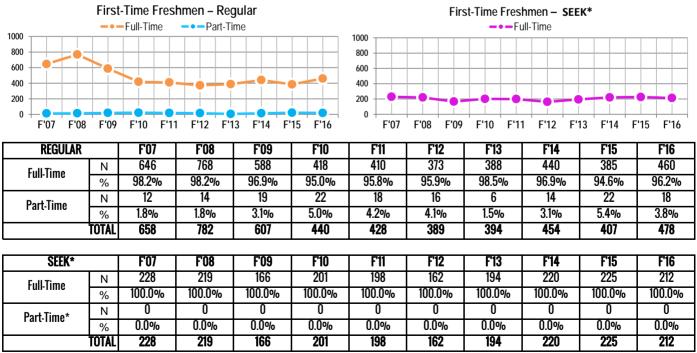

| F'11  | F'12  | F'1   | 13    | F'14  | F'15  | F'16  |
| FIRST-TIME FRES        | HMEN  | F'07  | F'08  | F09   | F'10  | F11   | F'12  | F13   | F'14  | F15   | F'16  |
| Full-Time              | Ν     | 874   | 987   | 754   | 619   | 608   | 535   | 582   | 660   | 610   | 672   |
| 1 111-11116            | %     | 98.6% | 98.6% | 97.5% | 96.6% | 97.1% | 97.1% | 99.0% | 97.9% | 96.5% | 97.4% |
| Part-Time              | Ν     | 12    | 14    | 19    | 22    | 18    | 16    | 6     | 14    | 22    | 18    |
|                        | %     | 1.4%  | 1.4%  | 2.5%  | 3.4%  | 2.9%  | 2.9%  | 1.0%  | 2.1%  | 3.5%  | 2.6%  |
|                        | TOTAL | 886   | 1001  | 773   | 641   | 626   | 551   | 588   | 674   | 632   | 690   |

## **First-Time Freshmen - Regular and SEEK\***



\*SEEK students do not attend part-time in their first semester.

....

# First-time Freshmen Demographics - Gender, Race & Ethnicity and Age

## First-Time Freshmen by Gender and Race & Ethnicity

#### 2007-2016 Trends





---Black/Non-Hispanic ---American Indian/Alaskan Native ---Asian/Pacific Island

---Asian/Pacific Islander ---Hispanic ---White/Non-Hispanic ---Non-Resident Alien

| UNDERGRADUAT       | Έ   | F     | 07    | F     | )8    | F          | 09    | F     | 10    | F     | 11    | F     | 12    | F     | 13    | F     | 14          | F     | 15    | F           | 16    |
|--------------------|-----|-------|-------|-------|-------|------------|-------|-------|-------|-------|-------|-------|-------|-------|-------|-------|-------------|-------|-------|-------------|------