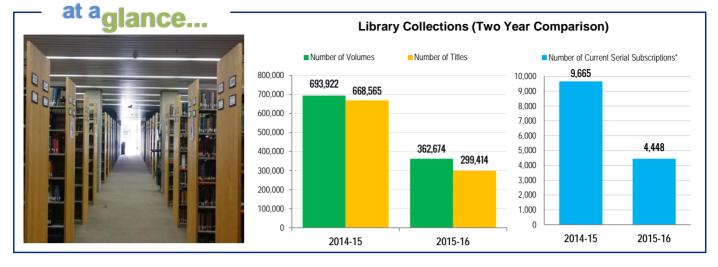

| 1,843    | 1,704    | 1,375,023    | 1,391,852    | 562,036      | 1,186,245    | 2,185,727    | 1,203,199    | 1,581,910    |
| City               | 3,956    | 2,742    | 2,307    | 1,552,756    | 1,306,430    | 1,301,431    | 1,447,817    | 2,051,920    | 1,267,132    | 1,234,142    |
| Private            | 3,102    | 1,168    | 1,187    | 1,454,453    | 1,605,223    | 4,579,231    | 5,004,586    | 3,490,032    | 5,994,764    | 4,883,572    |
| Total              | \$17,341 | \$16,468 | \$16,948 | \$25,492,261 | \$17,907,637 | \$14,480,199 | \$14,470,098 | \$14,919,859 | \$13,490,607 | \$22,009,063 |

Includes: Sponsored Awards made directly to Lehman College. Numbers are in thousands

Source: Office of Research and Sponsored Programs at Lehman College.

## **Library Collections**



# Ten Year Trend of Library Collections and Annual Use 2006-2016

| LIBRARY USE                                                 | 2006-07 | 2007-08 | 2008-09 | 2009-10 | 2010-11 | 2011-12 | 2012-13 | 2013-14 | 2014-15 | 2015-16 |
|-------------------------------------------------------------|---------|---------|---------|---------|---------|---------|---------|---------|---------|---------|
| Circulation Transactions -<br>General Collection            | 59,066  | 66,615  | 80,754  | 80,909  | 78,673  | 69,213  | 69,213  | 55,200  | 44,349  | 14,306  |
| Circulation Transactions -<br>Reserve Collection            | 52,766  | 72,120  | 94,193  | 134,705 | 167,712 | 143,111 | 143,111 | 136,011 | 122,662 | 127,732 |
| Interlibrary Loans -<br>Received from Other<br>Sources      | 1,257   | 98