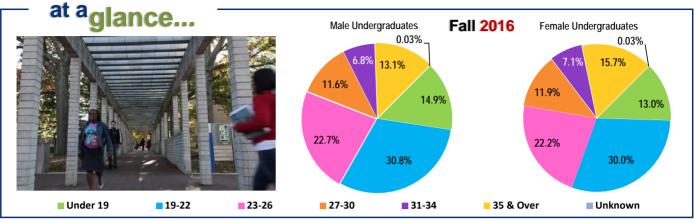

#### Undergraduate Graduate 10800 11320 009 F'07 F'08 F'09 F'10 F'11 F'12 F'13 F'14 F'15 F'16

<sup>at a</sup> glance...

3088 31

| 20% <del>28.6% 29.8</del><br>0% | 30.5%  | <u>% 30.6% 31.3</u> | % 32.2% 31.5 | <u>% 32.4% 32</u> . | 3% 32.7% | 2000  | 2003 27   |             |            |            |         |
|---------------------------------|--------|---------------------|--------------|---------------------|----------|-------|-----------|-------------|------------|------------|---------|
| F'07 F'0                        | 8 F'09 | F'10 F'1            | 1 F'12 F'1   | 3 F'14 F'1          | 5 F'16   | •     | 07 F'08 F | '09 F'10 F' | 11 F'12 F' | 13 F'14 F' | 15 F'16 |
| UNDERGRADUA                     | \TE    | F07                 | F08          | F'09                | F10      | F11   | F12       | F'13        | F14        | F15        | F16     |
| Male                            | Ν      | 2531                | 2853         | 2964                | 3013     | 3083  | 3088      | 3119        | 3346       | 3486       | 3700    |
| Walt                            | %      | 28.6%               | 29.8%        | 30.5%               | 30.6%    | 31.3% | 32.2%     | 31.5%       | 32.4%      | 32.3%      | 32.7%   |
| Female                          | Ν      | 6333                | 6719         | 6758                | 6828     | 6780  | 6489      | 6767        | 6980       | 7314       | 7620    |
|                                 | %      | 71.4%               | 70.2%        | 69.5%               | 69.4%    | 68.7% | 67.8%     | 68.5%       | 67.6%      | 67.7%      | 67.3%   |
|                                 | TOTAL  | 8864                | 9572         | 9722                | 9841     | 9863  | 9577      | 9886        | 10326      | 10800      | 11320   |