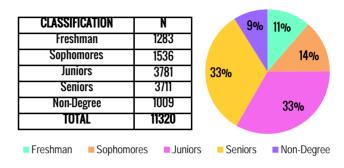

UNDERGRADUATE CLASSIFICATION

**STUDENT DEMOGRAPHICS** 

Undergraduate

Graduate

| AGE       | Undergraduate | Graduate |
|-----------|---------------|----------|
| Under 19  | 1539          | 0        |
| 19-22     | 3427          | 78       |
| 23-26     | 2535          | 508      |
| 27-30     | 1341          | 448      |
| 31-34     | 794           | 288      |
| 35 & Over | 1681          | 686      |
| Unknown   | 3             | 1        |
| TOTAL     | 11320         | 2009     |