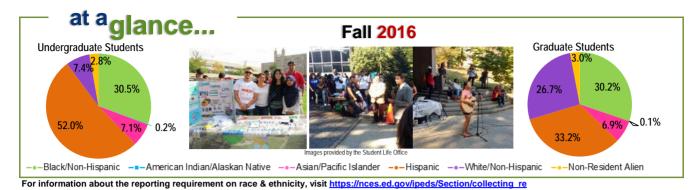

# **UNDERGRADUATE STUDENTS**

| 84.9%                 | Undergraduate Students              |
|-----------------------|-------------------------------------|
| 58.3%                 | Full-Time                           |
| 41.7%                 | Part-Time                           |
| 87.1%                 | FTES                                |
| 76.3%                 | Full-Time FTES                      |
| 23.7%                 | Part-Time FTES                      |
| 2,146                 | Bachelor degrees awarded*           |
| 13.7                  | Full-Time average credits attempted |
| 5.7                   | Part-Time average credits attempted |
| Undergra              | duate Students Demographics         |
| <b>27</b> is the aver | age age of undergraduate students   |
| <b>32.7%</b> Male     | <b>67.3%</b> Female                 |

| 70.0% | Reside in the Bronx and Manhattan |
|-------|-----------------------------------|

**52.0%** Hispanics (largest ethnic group)

# **Graduate Students Demographics**

- **34** is the average age of graduate students
- **28.3%** Male **71.7%** Female
- 52.9% Reside in the Bronx and Manhattan
- **33.2%** Hispanics (largest ethnic group)