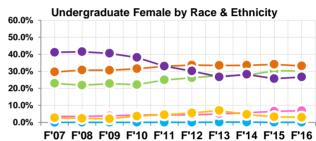

# **Overall Student Demographics - Race & Ethnicity**

Students by Gender and Race & Ethnicity 2007-2016 Trends

---Hispanic ---White/Non-Hispanic ---Non-Resident Alien

F'07 F'08 F'09 F'10 F'11 F'12 F'13 F'14 F'15 F'16 ---Black/Non-Hispanic ---American Indian/Alaskan Native ---Asian/Pacific Islander

UNDERGRADUATE F'07 F'08 F'09 F'10 F11 F'12 F'13 F'14 F15 F'16 Black/Non-2891 2861 2909 2898 2904 3074 3199 3406 3458 3119 Ν 29.9% 31.0% 32.6% 29.9% 29.4% 31.6% 30.3% 31.1% 31.5% 30.5% <u>Hispanic</u> % American Indian / 9 9 13 20 20 Ν 7 5 4 3 17 % 0.1% 0.1% 0.1% 0.04% 0.1% 0.1% 0.1% 0.2% 0.2% 0.2% **Alaskan Native** Asian/Pacific 378 447 494 534 583 583 653 713 733 801 Ν 4.3% 4.7% 5.1% 5.4% 6.1% 6.1% 6.6% 6.9% 6.8% 7.1% % Islander 4285 4928 4942 5417 5887 5063 4732 4732 4864 5064 Ν Hispanic 48.3% 51.5% 50.8% 51.4% 49.4% 49.4% 49.2% 49.0% 50.2% 52.0% % White/Non-918 915 1007 1033 978 978 911 974 875 837 Ν 10.4% 9.6% 10.4% 10.5% 10.2% 10.2% 9.2% 9.4% 8.1% 7.4% % Hispanic 352 385 409 363 309 371 371 371 356 317 Ν Non-Resident Alien 4.3% 3.7% 3.1% 3.9% 3.9% 3.8% 3.3% 2.8% % 4.3% 3.4% 8864 9569 9720 9841 9577 9886 10326 10800 11320 9863 TOTAL