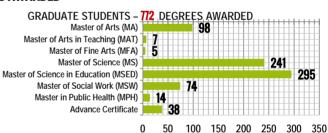

# **GRADUATE STUDENTS**

- **15.1%** Graduate Students
- 11.6% Full-Time
- **88.4%** Part-Time
- **12.9%** FTES
- **23.6%** Full-Time FTES
- **76.4%** Part-Time FTES
  - 772 Master degrees awarded\*
  - **14.2** Full-Time average credits attempted
  - 6.2 Part-Time average credits attempted

\*Certificate and Advance Certificate are included.

4