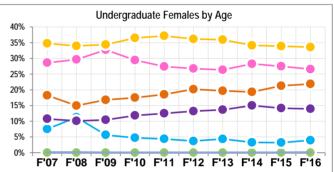

#### Undergraduate

|           | -Under 1 | 19 -•       | - 19-22 | 23-26      | 27          | -30 -0      | -31-34  | -•-35 & C  | over –     | <ul> <li>Unknown</li> </ul> |            |
|-----------|----------|-------------|---------|------------|-------------|-------------|---------|------------|------------|-----------------------------|------------|
| UNDERGRAD | UATE     | F'07        | F'08    | F09        | F'10        | F11         | F12     | F'13       | F'14       | F'15                        | F'16       |
| Under 19  | Ν        | 1227        | 1605    | 1400       | 1290        | 1236        | 1217    | 1205       | 1382       | 1396                        | 1539       |
| Ulluel 15 | %        | 13.8%       | 16.8%   | 14.4%      | 13.1%       | 12.5%       | 12.7%   | 12.2%      | 13.4%      | 12.9%                       | 13.6%      |
| 19-22     | Ν        | 2959        | 3169    | 3409       | 3269        | 3084        | 2910    | 2942       | 3010       | 3286                        | 3427       |
| 13-22     | %        | 33.4%       | 33.1%   | 35.1%      | 33.2%       | 31.3%       | 30.4%   | 29.8%      | 29.1%      | 30.4%                       | 30.3%      |
| 23-26     | Ν        | 1573        | 1757    | 1762       | 1846        | 2009        | 1940    | 2121       | 2314       | 2499                        | 2535       |
| 23-20     | %        | 17.7%       | 18.4%   | 18.1%      | 18.8%       | 20.4%       | 20.3%   | 21.5%      | 22.4%      | 23.1%                       | 22.49      |
| 27-30     | Ν        | 934         | 924     | 943        | 1059        | 1073        | 1078    | 1146       | 1130       | 1241                        | 1341       |
| 21-30     | %        | 10.5%       | 9.7%    | 9.7%       | 10.8%       | 10.9%       | 11.3%   | 11.6%      | 10.9%      | 11.5%                       | 11.8%      |
| 31-34     | Ν        | 597         | 564     | 612        | 647         | 733         | 757     | 780        | 796        | 769                         | 794        |
| 31-34     | %        | 6.7%        | 5.9%    | 6.3%       | 6.6%        | 7.4%        | 7.9%    | 7.9%       | 7.7%       | 7.1%                        | 7.0%       |
| 35 & Over | Ν        | 1573        | 1549    | 1594       | 1728        | 1726        | 1673    | 1688       | 1694       | 1608                        | 1681       |
| 20 & Over | %        | 17.7%       | 16.2%   | 16.4%      | 17.6%       | 17.5%       | 17.5%   | 17.1%      | 16.4%      | 14.9%                       | 14.8%      |
| Unimour   | N        | 1           | 1       | 0          | 2           | 2           | 2       | 4          | 0          | 1                           | 3          |
| Unknown   | %        | 0.01%       | 0.01%   | 0.00%      | 0.02%       | 0.02%       | 0.02%   | 0.04%      | 0.00%      | 0.01%                       | 0.03%      |
|           | TOTAL    | 8864        | 9569    | 9720       | 9841        | 9863        | 9577    | 9886       | 10326      | 10800                       | 11320      |
| ODADUAT   | <b>.</b> | <b>F'07</b> | <b></b> | <b>F00</b> | <b>F'10</b> | <b>F'44</b> | <b></b> | <b>F10</b> | <b>F14</b> | <b>F1E</b>                  | <b>F10</b> |
| GRADUAT   | _        | F07         | F08     | F09        | F10         | F11         | F12     | F13        | F14        | F'15                        | F16        |
| Under 10  | N        | 0           | 0       | 0          | 0           | 0           | 0       | 0          | 0          | 0                           | 0          |