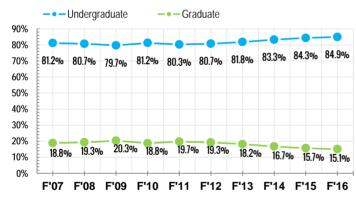

# Ten Year Enrollment at Lehman College

| LEVEL / SEMEST | ER | F07   | F'08  | F'09  | F10   | F11   | F12   | F13   | F14   | F15   | F16   |
|----------------|----|-------|-------|-------|-------|-------|-------|-------|-------|-------|-------|
| Undergraduate  | Ν  | 8864  | 9569  | 9720  | 9841  | 9863  | 9577  | 9886  | 10326 | 10800 | 11320 |
| Undergraduate  | %  | 81.2% | 80.7% | 79.7% | 81.2% | 80.3% | 80.7% | 81.8% | 83.3% | 84.3% | 84.9% |
| Graduate       | Ν  | 2058  | 2291  | 2475  | 2274  | 2424  | 2285  | 2199  | 2072  | 2007  | 2009  |
| Grauuale       | %  | 18.8% | 19.3% | 20.3% | 18.8% | 19.7% | 19.3% | 18.2% | 16.7% | 15.7% | 15.1% |
| TOTAL          |    | 10922 | 11860 | 12195 | 12115 | 12287 | 11862 | 12085 | 12398 | 12807 | 13329 |