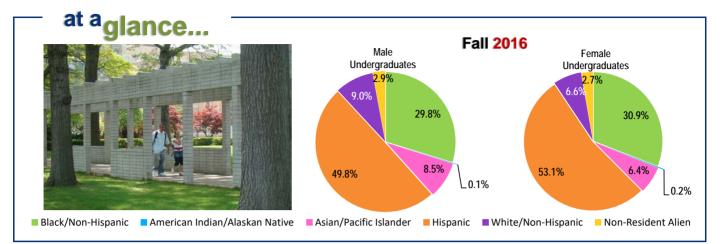

| RACE/ETHNICITY                      | Undergraduate | Graduate |
|-------------------------------------|---------------|----------|
| Black/Non-Hispanic                  | 3458          | 606      |
| American Indian /<br>Alaskan Native | 20            | 2        |
| sian/Pacific Islander               | 801           | 138      |
| Hispanic                            | 5887          | 667      |
| White/Non-Hispanic                  | 837           | 536      |
| Non-Resident Alien                  | 317           | 60       |
| TOTAL                               | 11320         | 2009     |

| GENDER | Undergraduate | Graduate | TOTAL |
|--------|---------------|----------|-------|
| Male   | 3700          | 568      | 4268  |
| Female | 7620          | 1441     | 9061  |
| TOTAL  | 11320         | 2009     | 13329 |