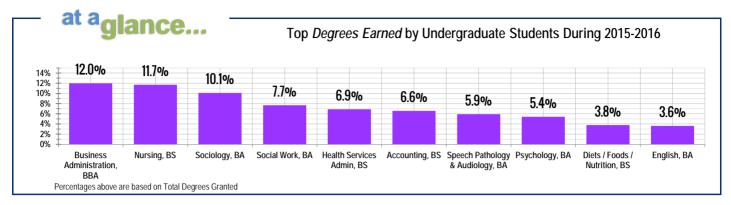

## Top 5 Degrees Earned during Fall 2016

| UNDERGRADUATE                |     |
|------------------------------|-----|
| Business Administration, BB/ | 257 |
| Nursing, BS                  | 251 |
| Sociology, BA                | 217 |
| Social Work, BA              | 165 |
| Health Serv. Admin., BS      | 148 |

| GRADUATE                      |     |
|-------------------------------|-----|
| Family Nurse Practice, MS     | 134 |
| Social Work, MSW              | 74  |
| Counselor Education, MSED     | 56  |
| Business Administration, MS   | 33  |
| Speech Language Pathology, MA | 33  |