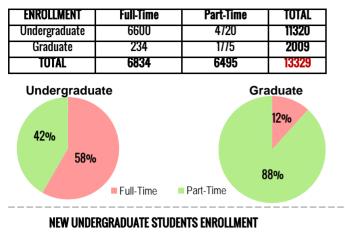

# Semester Overview...

| Fall <b>2</b> | 016 |
|---------------|-----|
|---------------|-----|

| Student Population            | Full-Time         | Part-Time                | TOTAL                |
|-------------------------------|-------------------|--------------------------|----------------------|
| Undergraduate                 | 6600              | 4720                     | 11320                |
| Graduate                      | 234               | 1775                     | 2009                 |
| TOTAL                         | 6834              | 6495                     | 13329                |
|                               |                   |                          |                      |
|                               |                   |                          |                      |
| FTE Students                  | Full-Time         | Part-Time                | TOTAL                |
| FTE Students<br>Undergraduate | Full-Time<br>6035 | Part-Time<br><b>1871</b> | total<br><b>7906</b> |
|                               |                   |                          |                      |