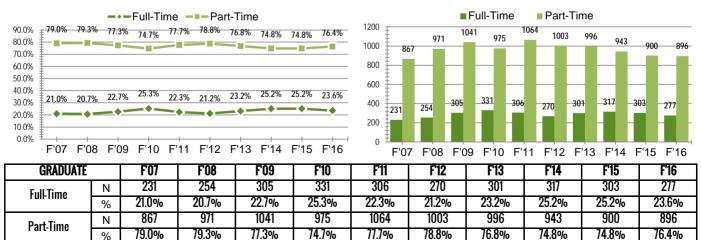

#### Graduate FIE Students

1370

1273

1306

Office of Institutional Research and Planning

%

TOTAL

1098

1225

1346

Fall 2016 | Fact Book

1173