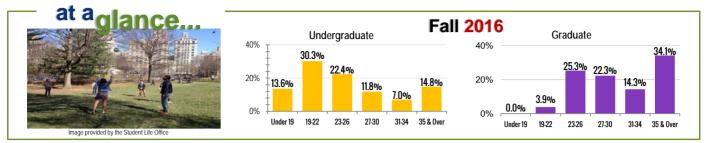

UNDERGRADUATE CLASSIFICATION

**STUDENT DEMOGRAPHICS** 

Undergraduate

Graduate

| AGE       | Undergraduate | Graduate |
|-----------|---------------|----------|
| Under 19  | 1539          | 0        |
| 19-22     | 3427          | 78       |
| 23-26     | 2535          | 508      |
| 27-30     | 1341          | 448      |
| 31-34     | 794           | 288      |
| 35 & Over | 1681          | 686      |
| Unknown   | 3             | 1        |
| TOTAL     | 11320         | 2009     |