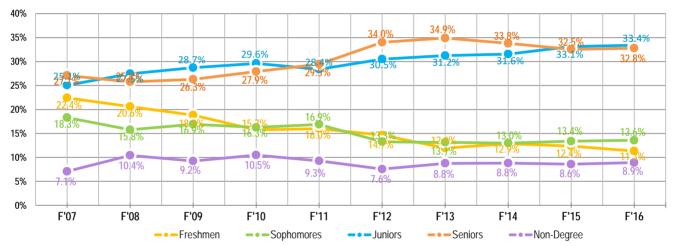

# **Overall Student Demographics - Age**

# Students by Level and Age 2007-2016 Trends

#### Undergraduate

|           | -Under 1 | 19 -•       | - 19-22 | 23-26      | 27          | -30 -0      | -31-34  | -•-35 & C  | over –     | <ul> <li>Unknown</li> </ul> |            |
|-----------|----------|-------------|---------|------------|-------------|-------------|---------|------------|------------|-----------------------------|------------|
| UNDERGRAD | UATE     | F'07        | F'08    | F09        | F'10        | F11         | F12     | F'13       | F'14       | F'15                        | F'16       |
| Under 19  | Ν        | 1227        | 1605    | 1400       | 1290        | 1236        | 1217    | 1205       | 1382       | 1396                        | 1539       |
| Ulluel 15 | %        | 13.8%       | 16.8%   | 14.4%      | 13.1%       | 12.5%       | 12.7%   | 12.2%      | 13.4%      | 12.9%                       | 13.6%      |
| 19-22     | Ν        | 2959        | 3169    | 3409       | 3269        | 3084        | 2910    | 2942       | 3010       | 3286                        | 3427       |
| 13-22     | %        | 33.4%       | 33.1%   | 35.1%      | 33.2%       | 31.3%       | 30.4%   | 29.8%      | 29.1%      | 30.4%                       | 30.3%      |
| 23-26     | Ν        | 1573        | 1757    | 1762       | 1846        | 2009        | 1940    | 2121       | 2314       | 2499                        | 2535       |
| 23-20     | %        | 17.7%       | 18.4%   | 18.1%      | 18.8%       | 20.4%       | 20.3%   | 21.5%      | 22.4%      | 23.1%                       | 22.49      |
| 27-30     | Ν        | 934         | 924     | 943        | 1059        | 1073        | 1078    | 1146       | 1130       | 1241                        | 1341       |
| 21-30     | %        | 10.5%       | 9.7%    | 9.7%       | 10.8%       | 10.9%       | 11.3%   | 11.6%      | 10.9%      | 11.5%                       | 11.8%      |
| 31-34     | Ν        | 597         | 564     | 612        | 647         | 733         | 757     | 780        | 796        | 769                         | 794        |
| 31-34     | %        | 6.7%        | 5.9%    | 6.3%       | 6.6%        | 7.4%        | 7.9%    | 7.9%       | 7.7%       | 7.1%                        | 7.0%       |
| 35 & Over | Ν        | 1573        | 1549    | 1594       | 1728        | 1726        | 1673    | 1688       | 1694       | 1608                        | 1681       |
| 20 & Over | %        | 17.7%       | 16.2%   | 16.4%      | 17.6%       | 17.5%       | 17.5%   | 17.1%      | 16.4%      | 14.9%                       | 14.8%      |
| Unimour   | N        | 1           | 1       | 0          | 2           | 2           | 2       | 4          | 0          | 1                           | 3          |
| Unknown   | %        | 0.01%       | 0.01%   | 0.00%      | 0.02%       | 0.02%       | 0.02%   | 0.04%      | 0.00%      | 0.01%                       | 0.03%      |
|           | TOTAL    | 8864        | 9569    | 9720       | 9841        | 9863        | 9577    | 9886       | 10326      | 10800                       | 11320      |
| ODADUAT   | <b>.</b> | <b>F'07</b> | <b></b> | <b>F00</b> | <b>F'10</b> | <b>F'44</b> | <b></b> | <b>F10</b> | <b>F14</b> | <b>F1E</b>                  | <b>F10</b> |
| GRADUAT   | _        | F07         | F08     | F09        | F10         | F11         | F12     | F13        | F14        | F'15                        | F16        |
| Under 10  | N        | 0           | 0       | 0          | 0           | 0           | 0       | 0          | 0          | 0                           | 0          |