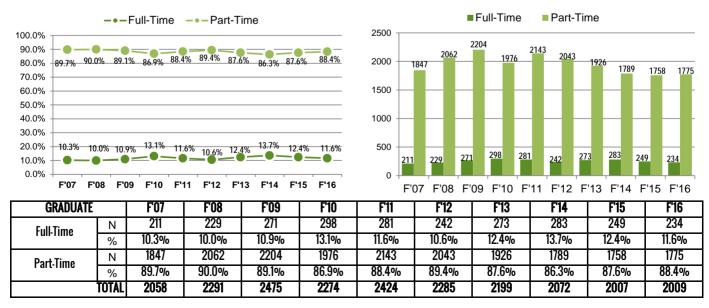

| GIVADUAT  | L     | 10/   | 100   | 103   | 1 10  |       | 1 12  | 1 15  | 1 1 7 | 1 10  | 1 10  |
|-----------|-------|-------|-------|-------|-------|-------|-------|-------|-------|-------|-------|
| Under 19  | Ν     | 0     | 0     | 0     | 0     | 0     | 0     | 0     | 0     | 0     | 0     |
| Under 15  | %     | 0.0%  | 0.0%  | 0.0%  | 0.0%  | 0.0%  | 0.0%  | 0.0%  | 0.0%  | 0.0%  | 0.0%  |
| 19-22     | Ν     | 129   | 245   | 128   | 97    | 99    | 87    | 93    | 68    | 63    | 78    |
| 13-22     | %     | 6.3%  | 10.7% | 5.2%  | 4.3%  | 4.1%  | 3.8%  | 4.2%  | 3.3%  | 3.1%  | 3.9%  |
| 23-26     | Ν     | 568   | 626   | 783   | 653   | 642   | 585   | 558   | 568   | 551   | 508   |
| 23-20     | %     | 27.6% | 27.3% | 31.6% | 28.7% | 26.5% | 25.6% | 25.4% | 27.4% | 27.5% | 25.3% |
| 27-30     | Ν     | 396   | 375   | 433   | 396   | 442   | 446   | 430   | 409   | 414   | 448   |
| 21-30     | %     | 19.2% | 16.4% | 17.5% | 17.4% | 18.2% | 19.5% | 19.6% | 19.7% | 20.6% | 22.3% |
| 31-34     | Ν     | 214   | 235   | 260   | 271   | 319   | 303   | 307   | 295   | 290   | 288   |
| 31-34     | %     | 10.4% | 10.3% | 10.5% | 11.9% | 13.2% | 13.3% | 14.0% | 14.2% | 14.4% | 14.3% |
| 35 & Over | Ν     | 750   | 809   | 871   | 857   | 922   | 864   | 810   | 732   | 689   | 686   |
| 33 & UVEI | %     | 36.4% | 35.3% | 35.2% | 37.7% | 38.0% | 37.8% | 36.8% | 35.3% | 34.3% | 34.1% |
| Unknown   | Ν     | 1     | 1     | 0     | 0     | 0     | 0     | 1     | 0     | 0     | 1     |
| UIKIUWI   | %     | 0.05% | 0.04% | 0.00% | 0.00% | 0.00% | 0.00% | 0.05% | 0.00% | 0.00% | 0.05% |
|           | TOTAL | 2058  | 2291  | 2475  | 2274  | 2424  | 2285  | 2199  | 2072  | 2007  | 2009  |