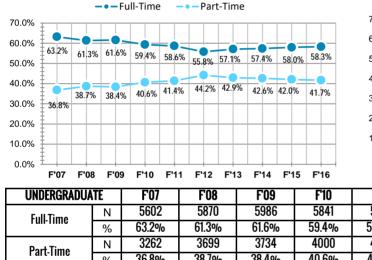

## **Undergraduate Enrollment Status Trends**

| UNDERGRADU       | JATE  | F'07  | F'08  | F'09  | F'10  | F11   | F12   | F13   | F'14  | F15   | F16   |
|------------------|-------|-------|-------|-------|-------|-------|-------|-------|-------|-------|-------|
| <b>Full-Time</b> | Ν     | 5602  | 5870  | 5986  | 5841  | 5784  | 5344  | 5643  | 5925  | 6259  | 6600  |
| Tui-Tiile        | %     | 63.2% | 61.3% | 61.6% | 59.4% | 58.6% | 55.8% | 57.1% | 57.4% | 58.0% | 58.3% |
| Part-Time        | Ν     | 3262  | 3699  | 3734  | 4000  | 4079  | 4233  | 4243  | 4401  | 4541  | 4720  |
| I di t-Time      | %     | 36.8% | 38.7% | 38.4% | 40.6% | 41.4% | 44.2% | 42.9% | 42.6% | 42.0% | 41.7% |
|                  | TOTAL | 8864  | 9569  | 9720  | 9841  | 9863  | 9577  | 9886  | 10326 | 10800 | 11320 |