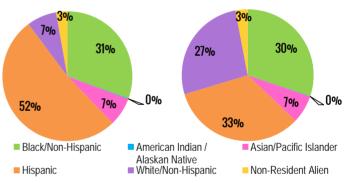

# **Overall Student Demographics - Race & Ethnicity**

Students by Gender and Race & Ethnicity 2007-2016 Trends

---Hispanic ---White/Non-Hispanic ---Non-Resident Alien

F'07 F'08 F'09 F'10 F'11 F'12 F'13 F'14 F'15 F'16 ---Black/Non-Hispanic ---American Indian/Alaskan Native ---Asian/Pacific Islander

UNDERGRADUATE F'07 F'08 F'09 F'10 F11 F'12 F'13 F'14 F15 F'16 Black/Non-2891 2861 2909 2898 2904 3074 3199 3406 3458 3119 Ν 29.9% 31.0% 32.6% 29.9% 29.4% 31.6% 30.3% 31.1% 31.5% 30.5% <u>Hispanic</u> % American Indian / 9 9 13 20 20 Ν 7 5 4 3 17 % 0.1% 0.1% 0.1% 0.04% 0.1% 0.1% 0.1% 0.2% 0.2% 0.2% **Alaskan Native** Asian/Pacific 378 447 494 534 583 583 653 713 733 801 Ν 4.3% 4.7% 5.1% 5.4% 6.1% 6.1% 6.6% 6.9% 6.8% 7.1% % Islander 4285 4928 4942 5417 5887 5063 4732 4732 4864 5064 Ν Hispanic 48.3% 51.5% 50.8% 51.4% 49.4% 49.4% 49.2% 49.0% 50.2% 52.0% % White/Non-918 915 1007 1033 978 978 911 974 875 837 Ν 10.4% 9.6% 10.4% 10.5% 10.2% 10.2% 9.2% 9.4% 8.1% 7.4% % Hispanic 352 385 409 363 309 371 371 371 356 317 Ν Non-Resident Alien 4.3% 3.7% 3.1% 3.9% 3.9% 3.8% 3.3% 2.8% % 4.3% 3.4% 8864 9569 9720 9841 9577 9886 10326 10800 11320 9863 TOTAL

| GRADUATE              |       | F07   | F'08  | F09   | F'10  | F11   | F'12  | F'13  | F'14  | F'15  | F16   |
|-----------------------|-------|-------|-------|-------|-------|-------|-------|-------|-------|-------|-------|
| Black/Non-            | Ν     | 472   | 501   | 564   | 505   | 605   | 598   | 606   | 573   | 609   | 606   |
| Hispanic              | %     | 22.9% | 21.9% | 22.8% | 22.2% | 25.0% | 26.2% | 27.6% | 27.7% | 30.3% | 30.2% |
| American Indian /     | Ν     | 0     | 1     | 1     | 1     | 2     | 1     | 4     | 4     | 1     | 2     |
| Alaskan Native        | %     | 0.0%  | 0.0%  | 0.0%  | 0.0%  | 0.1%  | 0.0%  | 0.2%  | 0.2%  | 0.0%  | 0.1%  |
| Asian/Pacific         | Ν     | 73    | 81    | 95    | 99    | 109   | 100   | 111   | 118   | 131   | 138   |
| Islander              | %     | 3.5%  | 3.5%  | 3.8%  | 4.4%  | 4.5%  | 4.4%  | 5.0%  | 5.7%  | 6.5%  | 6.9%  |
| Hispanic              | Ν     | 610   | 704   | 758   | 717   | 799   | 769   | 736   | 695   | 684   | 667   |
| пізрапіс              | %     | 29.6% | 30.7% | 30.6% | 31.5% | 33.0% | 33.7% | 33.5% | 33.5% | 34.1% | 33.2% |
| White/Non-            | Ν     | 847   | 951   | 1004  | 868   | 690   | 690   | 588   | 585   | 516   | 536   |
| Hispanic              | %     | 41.2% | 41.5% | 40.6% | 38.2% | 30.2% | 30.2% | 26.7% | 28.2% | 25.7% | 26.7% |
| Non-Resident Alien    | Ν     | 56    | 53    | 53    | 84    | 127   | 127   | 154   | 97    | 66    | 60    |
| NOII-LESIGEIIT AIIEII | %     | 2.7%  | 2.3%  | 2.1%  | 3.7%  | 5.6%  | 5.6%  | 7.0%  | 4.7%  | 3.3%  | 3.0%  |
|                       | TOTAL | 2058  | 2291  | 2475  | 2274  | 2285  | 2285  | 2199  | 2072  | 2007  | 2009  |