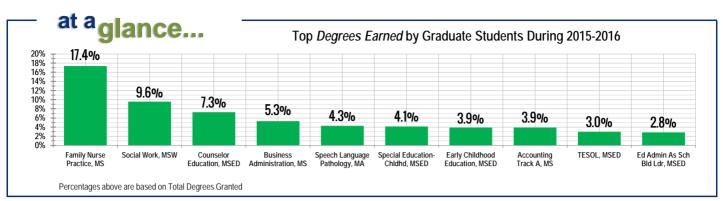

## Top 5 Degrees Earned during Fall 2016

| UNDERGRADUATE                |     |
|------------------------------|-----|
| Business Administration, BB/ | 257 |
| Nursing, BS                  | 251 |
| Sociology, BA                | 217 |
| Social Work, BA              | 165 |
| Health Serv. Admin., BS      | 148 |

| GRADUATE                      |     |
|-------------------------------|-----|
| Family Nurse Practice, MS     | 134 |
| Social Work, MSW              | 74  |
| Counselor Education, MSED     | 56  |
| Business Administration, MS   | 33  |
| Speech Language Pathology, MA | 33  |