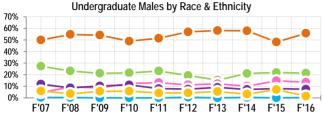

# **Overall Student Demographics - Race & Ethnicity**

Students by Gender and Race & Ethnicity 2007-2016 Trends

---Hispanic ---White/Non-Hispanic ---Non-Resident Alien

F'07 F'08 F'09 F'10 F'11 F'12 F'13 F'14 F'15 F'16 ---Black/Non-Hispanic ---American Indian/Alaskan Native ---Asian/Pacific Islander

UNDERGRADUATE F'07 F'08 F'09 F'10 F11 F'12 F'13 F'14 F15 F'16 Black/Non-2891 2861 2909 2898 2904 3074 3199 3406 3458 3119 Ν 29.9% 31.0% 32.6% 29.9% 29.4% 31.6% 30.3% 31.1% 31.5% 30.5% <u>Hispanic</u> % American Indian / 9 9 13 20 20 Ν 7 5 4 3 17 % 0.1% 0.1% 0.1% 0.04% 0.1% 0.1% 0.1% 0.2% 0.2% 0.2% **Alaskan Native** Asian/Pacific 378 447 494 534 583 583 653 713 733 801 Ν 4.3% 4.7% 5.1% 5.4% 6.1% 6.1% 6.6% 6.9% 6.8% 7.1% % Islander 4285 4928 4942 5417 5887 5063 4732 4732 4864 5064 Ν Hispanic 48.3% 51.5% 50.8% 51.4% 49.4% 49.4% 49.2% 49.0% 50.2% 52.0% % White/Non-918 915 1007 1033 978 978 911 974 875 837 Ν 10.4% 9.6% 10.4% 10.5% 10.2% 10.2% 9.2% 9.4% 8.1% 7.4% % Hispanic 352 385 409 363 309 371 371 371 356 317 Ν Non-Resident Alien 4.3% 3.7% 3.1% 3.9% 3.9% 3.8% 3.3% 2.8% % 4.3% 3.4% 8864 9569 9720 9841 9577 9886 10326 10800 11320 9863 TOTAL