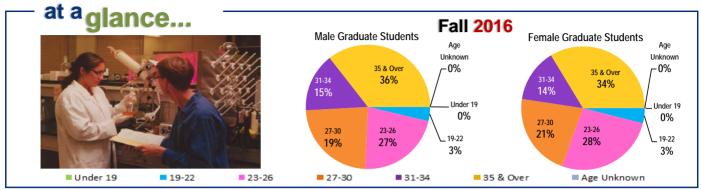

UNDERGRADUATE CLASSIFICATION

**STUDENT DEMOGRAPHICS** 

Undergraduate

Graduate

| AGE       | Undergraduate | Graduate |
|-----------|---------------|----------|
| Under 19  | 1539          | 0        |
| 19-22     | 3427          | 78       |
| 23-26     | 2535          | 508      |
| 27-30     | 1341          | 448      |
| 31-34     | 794           | 288      |
| 35 & Over | 1681          | 686      |
| Unknown   | 3             | 1        |
| TOTAL     | 11320         | 2009     |

| GIVADUAT  | L     | 10/   | 100   | 103   | 1 10  |       | 1 12  | 1 15  | 1 1 7 | 1 10  | 1 10  |
|-----------|-------|-------|-------|-------|-------|-------|-------|-------|-------|-------|-------|
| Under 19  | Ν     | 0     | 0     | 0     | 0     | 0     | 0     | 0     | 0     | 0     | 0     |
| Under 15  | %     | 0.0%  | 0.0%  | 0.0%  | 0.0%  | 0.0%  | 0.0%  | 0.0%  | 0.0%  | 0.0%  | 0.0%  |
| 19-22     | Ν     | 129   | 245   | 128   | 97    | 99    | 87    | 93    | 68    | 63    | 78    |
| 13-22     | %     | 6.3%  | 10.7% | 5.2%  | 4.3%  | 4.1%  | 3.8%  | 4.2%  | 3.3%  | 3.1%  | 3.9%  |
| 23-26     | Ν     | 568   | 626   | 783   | 653   | 642   | 585   | 558   | 568   | 551   | 508   |
| 23-20     | %     | 27.6% | 27.3% | 31.6% | 28.7% | 26.5% | 25.6% | 25.4% | 27.4% | 27.5% | 25.3% |
| 27-30     | Ν     | 396   | 375   | 433   | 396   | 442   | 446   | 430   | 409   | 414   | 448   |
| 21-30     | %     | 19.2% | 16.4% | 17.5% | 17.4% | 18.2% | 19.5% | 19.6% | 19.7% | 20.6% | 22.3% |
| 31-34     | Ν     | 214   | 235   | 260   | 271   | 319   | 303   | 307   | 295   | 290   | 288   |
| 31-34     | %     | 10.4% | 10.3% | 10.5% | 11.9% | 13.2% | 13.3% | 14.0% | 14.2% | 14.4% | 14.3% |
| 35 & Over | Ν     | 750   | 809   | 871   | 857   | 922   | 864   | 810   | 732   | 689   | 686   |
| 33 & UVEI | %     | 36.4% | 35.3% | 35.2% | 37.7% | 38.0% | 37.8% | 36.8% | 35.3% | 34.3% | 34.1% |
| Unknown   | Ν     | 1     | 1     | 0     | 0     | 0     | 0     | 1     | 0     | 0     | 1     |
| UIKIUWI   | %     | 0.05% | 0.04% | 0.00% | 0.00% | 0.00% | 0.00% | 0.05% | 0.00% | 0.00% | 0.05% |
|           | TOTAL | 2058  | 2291  | 2475  | 2274  | 2424  | 2285  | 2199  | 2072  | 2007  | 2009  |