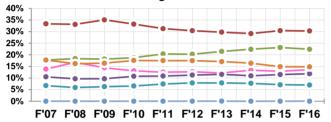

#### Undergraduate

|           | -Under 1 | 19 -•       | - 19-22 | 23-26      | 27          | -30 -0      | -31-34  | -•-35 & C  | over –     | <ul> <li>Unknown</li> </ul> |            |
|-----------|----------|-------------|---------|------------|-------------|-------------|---------|------------|------------|-----------------------------|------------|
| UNDERGRAD | UATE     | F'07        | F'08    | F09        | F'10        | F11         | F12     | F'13       | F'14       | F'15                        | F'16       |
| Under 19  | Ν        | 1227        | 1605    | 1400       | 1290        | 1236        | 1217    | 1205       | 1382       | 1396                        | 1539       |
| Ulluel 15 | %        | 13.8%       | 16.8%   | 14.4%      | 13.1%       | 12.5%       | 12.7%   | 12.2%      | 13.4%      | 12.9%                       | 13.6%      |
| 19-22     | Ν        | 2959        | 3169    | 3409       | 3269        | 3084        | 2910    | 2942       | 3010       | 3286                        | 3427       |
| 13-22     | %        | 33.4%       | 33.1%   | 35.1%      | 33.2%       | 31.3%       | 30.4%   | 29.8%      | 29.1%      | 30.4%                       | 30.3%      |
| 23-26     | Ν        | 1573        | 1757    | 1762       | 1846        | 2009        | 1940    | 2121       | 2314       | 2499                        | 2535       |
| 23-20     | %        | 17.7%       | 18.4%   | 18.1%      | 18.8%       | 20.4%       | 20.3%   | 21.5%      | 22.4%      | 23.1%                       | 22.49      |
| 27-30     | Ν        | 934         | 924     | 943        | 1059        | 1073        | 1078    | 1146       | 1130       | 1241                        | 1341       |
| 21-30     | %        | 10.5%       | 9.7%    | 9.7%       | 10.8%       | 10.9%       | 11.3%   | 11.6%      | 10.9%      | 11.5%                       | 11.8%      |
| 31-34     | Ν        | 597         | 564     | 612        | 647         | 733         | 757     | 780        | 796        | 769                         | 794        |
| 31-34     | %        | 6.7%        | 5.9%    | 6.3%       | 6.6%        | 7.4%        | 7.9%    | 7.9%       | 7.7%       | 7.1%                        | 7.0%       |
| 35 & Over | Ν        | 1573        | 1549    | 1594       | 1728        | 1726        | 1673    | 1688       | 1694       | 1608                        | 1681       |
| 20 & Over | %        | 17.7%       | 16.2%   | 16.4%      | 17.6%       | 17.5%       | 17.5%   | 17.1%      | 16.4%      | 14.9%                       | 14.8%      |
| Unimour   | N        | 1           | 1       | 0          | 2           | 2           | 2       | 4          | 0          | 1                           | 3          |
| Unknown   | %        | 0.01%       | 0.01%   | 0.00%      | 0.02%       | 0.02%       | 0.02%   | 0.04%      | 0.00%      | 0.01%                       | 0.03%      |
|           | TOTAL    | 8864        | 9569    | 9720       | 9841        | 9863        | 9577    | 9886       | 10326      | 10800                       | 11320      |
| ODADUAT   | <b>.</b> | <b>F'07</b> | <b></b> | <b>F00</b> | <b>F'10</b> | <b>F'44</b> | <b></b> | <b>F10</b> | <b>F14</b> | <b>F1E</b>                  | <b>F10</b> |
| GRADUAT   | _        | F07         | F08     | F09        | F10         | F11         | F12     | F13        | F14        | F'15                        | F16        |
| Under 10  | N        | 0           | 0       | 0          | 0           | 0           | 0       | 0          | 0          | 0                           | 0          |

| GIVADUAT  | L     | 10/   | 100   | 103   | 1 10  |       | 1 12  | 1 15  | 1 1 7 | 1 10  | 1 10  |
|-----------|-------|-------|-------|-------|-------|-------|-------|-------|-------|-------|-------|
| Under 19  | Ν     | 0     | 0     | 0     | 0     | 0     | 0     | 0     | 0     | 0     | 0     |
| Under 15  | %     | 0.0%  | 0.0%  | 0.0%  | 0.0%  | 0.0%  | 0.0%  | 0.0%  | 0.0%  | 0.0%  | 0.0%  |
| 19-22     | Ν     | 129   | 245   | 128   | 97    | 99    | 87    | 93    | 68    | 63    | 78    |
| 13-22     | %     | 6.3%  | 10.7% | 5.2%  | 4.3%  | 4.1%  | 3.8%  | 4.2%  | 3.3%  | 3.1%  | 3.9%  |
| 23-26     | Ν     | 568   | 626   | 783   | 653   | 642   | 585   | 558   | 568   | 551   | 508   |
| 23-20     | %     | 27.6% | 27.3% | 31.6% | 28.7% | 26.5% | 25.6% | 25.4% | 27.4% | 27.5% | 25.3% |
| 27-30     | Ν     | 396   | 375   | 433   | 396   | 442   | 446   | 430   | 409   | 414   | 448   |
| 21-30     | %     | 19.2% | 16.4% | 17.5% | 17.4% | 18.2% | 19.5% | 19.6% | 19.7% | 20.6% | 22.3% |
| 31-34     | Ν     | 214   | 235   | 260   | 271   | 319   | 303   | 307   | 295   | 290   | 288   |
| 31-34     | %     | 10.4% | 10.3% | 10.5% | 11.9% | 13.2% | 13.3% | 14.0% | 14.2% | 14.4% | 14.3% |
| 35 & Over | Ν     | 750   | 809   | 871   | 857   | 922   | 864   | 810   | 732   | 689   | 686   |
| 33 & UVEI | %     | 36.4% | 35.3% | 35.2% | 37.7% | 38.0% | 37.8% | 36.8% | 35.3% | 34.3% | 34.1% |
| Unknown   | Ν     | 1     | 1     | 0     | 0     | 0     | 0     | 1     | 0     | 0     | 1     |
| UIKIUWI   | %     | 0.05% | 0.04% | 0.00% | 0.00% | 0.00% | 0.00% | 0.05% | 0.00% | 0.00% | 0.05% |
|           | TOTAL | 2058  | 2291  | 2475  | 2274  | 2424  | 2285  | 2199  | 2072  | 2007  | 2009  |