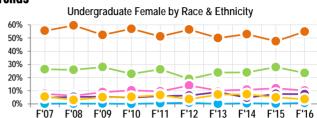

# **Overall Student Demographics - Race & Ethnicity**

Students by Gender and Race & Ethnicity 2007-2016 Trends

---Hispanic ---White/Non-Hispanic ---Non-Resident Alien

F'07 F'08 F'09 F'10 F'11 F'12 F'13 F'14 F'15 F'16 ---Black/Non-Hispanic ---American Indian/Alaskan Native ---Asian/Pacific Islander

| GRADUATE              |       | F07   | F'08  | F09   | F'10  | F11   | F'12  | F'13  | F'14  | F'15  | F16   |
|-----------------------|-------|-------|-------|-------|-------|-------|-------|-------|-------|-------|-------|
| Black/Non-            | Ν     | 472   | 501   | 564   | 505   | 605   | 598   | 606   | 573   | 609   | 606   |
| Hispanic              | %     | 22.9% | 21.9% | 22.8% | 22.2% | 25.0% | 26.2% | 27.6% | 27.7% | 30.3% | 30.2% |
| American Indian /     | Ν     | 0     | 1     | 1     | 1     | 2     | 1     | 4     | 4     | 1     | 2     |
| Alaskan Native        | %     | 0.0%  | 0.0%  | 0.0%  | 0.0%  | 0.1%  | 0.0%  | 0.2%  | 0.2%  | 0.0%  | 0.1%  |
| Asian/Pacific         | Ν     | 73    | 81    | 95    | 99    | 109   | 100   | 111   | 118   | 131   | 138   |
| Islander              | %     | 3.5%  | 3.5%  | 3.8%  | 4.4%  | 4.5%  | 4.4%  | 5.0%  | 5.7%  | 6.5%  | 6.9%  |
| Hispanic              | Ν     | 610   | 704   | 758   | 717   | 799   | 769   | 736   | 695   | 684   | 667   |
| пізрапіс              | %     | 29.6% | 30.7% | 30.6% | 31.5% | 33.0% | 33.7% | 33.5% | 33.5% | 34.1% | 33.2% |
| White/Non-            | Ν     | 847   | 951   | 1004  | 868   | 690   | 690   | 588   | 585   | 516   | 536   |
| Hispanic              | %     | 41.2% | 41.5% | 40.6% | 38.2% | 30.2% | 30.2% | 26.7% | 28.2% | 25.7% | 26.7% |
| Non-Resident Alien    | Ν     | 56    | 53    | 53    | 84    | 127   | 127   | 154   | 97    | 66    | 60    |
| NOII-LESIGEIIT AIIEII | %     | 2.7%  | 2.3%  | 2.1%  | 3.7%  | 5.6%  | 5.6%  | 7.0%  | 4.7%  | 3.3%  | 3.0%  |
|                       | TOTAL | 2058  | 2291  | 2475  | 2274  | 2285  | 2285  | 2199  | 2072  | 2007  | 2009  |