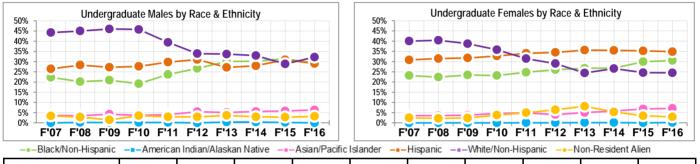

#### Undergraduate

|           | -Under 1 | 19 -•       | - 19-22 | 23-26      | 27          | -30 -0      | -31-34  | -•-35 & C  | over –     | <ul> <li>Unknown</li> </ul> |            |
|-----------|----------|-------------|---------|------------|-------------|-------------|---------|------------|------------|-----------------------------|------------|
| UNDERGRAD | UATE     | F'07        | F'08    | F09        | F'10        | F11         | F12     | F'13       | F'14       | F'15                        | F'16       |
| Under 19  | Ν        | 1227        | 1605    | 1400       | 1290        | 1236        | 1217    | 1205       | 1382       | 1396                        | 1539       |
| Ulluel 15 | %        | 13.8%       | 16.8%   | 14.4%      | 13.1%       | 12.5%       | 12.7%   | 12.2%      | 13.4%      | 12.9%                       | 13.6%      |
| 19-22     | Ν        | 2959        | 3169    | 3409       | 3269        | 3084        | 2910    | 2942       | 3010       | 3286                        | 3427       |
| 13-22     | %        | 33.4%       | 33.1%   | 35.1%      | 33.2%       | 31.3%       | 30.4%   | 29.8%      | 29.1%      | 30.4%                       | 30.3%      |
| 23-26     | Ν        | 1573        | 1757    | 1762       | 1846        | 2009        | 1940    | 2121       | 2314       | 2499                        | 2535       |
| 23-20     | %        | 17.7%       | 18.4%   | 18.1%      | 18.8%       | 20.4%       | 20.3%   | 21.5%      | 22.4%      | 23.1%                       | 22.49      |
| 27-30     | Ν        | 934         | 924     | 943        | 1059        | 1073        | 1078    | 1146       | 1130       | 1241                        | 1341       |
| 21-30     | %        | 10.5%       | 9.7%    | 9.7%       | 10.8%       | 10.9%       | 11.3%   | 11.6%      | 10.9%      | 11.5%                       | 11.8%      |
| 31-34     | Ν        | 597         | 564     | 612        | 647         | 733         | 757     | 780        | 796        | 769                         | 794        |
| 31-34     | %        | 6.7%        | 5.9%    | 6.3%       | 6.6%        | 7.4%        | 7.9%    | 7.9%       | 7.7%       | 7.1%                        | 7.0%       |
| 35 & Over | Ν        | 1573        | 1549    | 1594       | 1728        | 1726        | 1673    | 1688       | 1694       | 1608                        | 1681       |
| 20 & Over | %        | 17.7%       | 16.2%   | 16.4%      | 17.6%       | 17.5%       | 17.5%   | 17.1%      | 16.4%      | 14.9%                       | 14.8%      |
| Unimour   | N        | 1           | 1       | 0          | 2           | 2           | 2       | 4          | 0          | 1                           | 3          |
| Unknown   | %        | 0.01%       | 0.01%   | 0.00%      | 0.02%       | 0.02%       | 0.02%   | 0.04%      | 0.00%      | 0.01%                       | 0.03%      |
|           | TOTAL    | 8864        | 9569    | 9720       | 9841        | 9863        | 9577    | 9886       | 10326      | 10800                       | 11320      |
| ODADUAT   | <b>.</b> | <b>F'07</b> | <b></b> | <b>F00</b> | <b>F'10</b> | <b>F'44</b> | <b></b> | <b>F10</b> | <b>F14</b> | <b>F1E</b>                  | <b>F10</b> |
| GRADUAT   | _        | F07         | F08     | F09        | F10         | F11         | F12     | F13        | F14        | F'15                        | F16        |
| Under 10  | N        | 0           | 0       | 0          | 0           | 0           | 0       | 0          | 0          | 0                           | 0          |

| GIVADUAT  | L     | 10/   | 100   | 103   | 1 10  |       | 1 12  | 1 15  | 1 1 7 | 1 10  | 1 10  |
|-----------|-------|-------|-------|-------|-------|-------|-------|-------|-------|-------|-------|
| Under 19  | Ν     | 0     | 0     | 0     | 0     | 0     | 0     | 0     | 0     | 0     | 0     |
| Under 15  | %     | 0.0%  | 0.0%  | 0.0%  | 0.0%  | 0.0%  | 0.0%  | 0.0%  | 0.0%  | 0.0%  | 0.0%  |
| 19-22     | Ν     | 129   | 245   | 128   | 97    | 99    | 87    | 93    | 68    | 63    | 78    |
| 13-22     | %     | 6.3%  | 10.7% | 5.2%  | 4.3%  | 4.1%  | 3.8%  | 4.2%  | 3.3%  | 3.1%  | 3.9%  |
| 23-26     | Ν     | 568   | 626   | 783   | 653   | 642   | 585   | 558   | 568   | 551   | 508   |
| 23-20     | %     | 27.6% | 27.3% | 31.6% | 28.7% | 26.5% | 25.6% | 25.4% | 27.4% | 27.5% | 25.3% |
| 27-30     | Ν     | 396   | 375   | 433   | 396   | 442   | 446   | 430   | 409   | 414   | 448   |
| 21-30     | %     | 19.2% | 16.4% | 17.5% | 17.4% | 18.2% | 19.5% | 19.6% | 19.7% | 20.6% | 22.3% |
| 31-34     | Ν     | 214   | 235   | 260   | 271   | 319   | 303   | 307   | 295   | 290   | 288   |
| 31-34     | %     | 10.4% | 10.3% | 10.5% | 11.9% | 13.2% | 13.3% | 14.0% | 14.2% | 14.4% | 14.3% |
| 35 & Over | Ν     | 750   | 809   | 871   | 857   | 922   | 864   | 810   | 732   | 689   | 686   |
| 33 & UVEI | %     | 36.4% | 35.3% | 35.2% | 37.7% | 38.0% | 37.8% | 36.8% | 35.3% | 34.3% | 34.1% |
| Unknown   | Ν     | 1     | 1     | 0     | 0     | 0     | 0     | 1     | 0     | 0     | 1     |
| UIKIUWI   | %     | 0.05% | 0.04% | 0.00% | 0.00% | 0.00% | 0.00% | 0.05% | 0.00% | 0.00% | 0.05% |
|           | TOTAL | 2058  | 2291  | 2475  | 2274  | 2424  | 2285  | 2199  | 2072  | 2007  | 2009  |