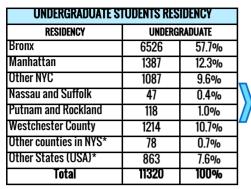

# Fall 2016

STUDENT DEMOGRAPHICS (CONTINUED...)

| GRADUATE STUDENTS RESIDENCY |      |       |  |  |  |  |  |  |
|-----------------------------|------|-------|--|--|--|--|--|--|
| RESIDENCY                   |      |       |  |  |  |  |  |  |
| Bronx                       | 853  | 42.5% |  |  |  |  |  |  |
| Manhattan                   | 209  | 10.4% |  |  |  |  |  |  |
| Other NYC                   | 293  | 14.6% |  |  |  |  |  |  |
| Nassau and Suffolk          | 57   | 2.8%  |  |  |  |  |  |  |
| Putnam and Rockland         | 62   | 3.1%  |  |  |  |  |  |  |
| Westchester County          | 423  | 21.1% |  |  |  |  |  |  |
| Other counties in NYS*      | 37   | 1.8%  |  |  |  |  |  |  |
| Other States (USA)*         | 75   | 3.7%  |  |  |  |  |  |  |
| Total                       | 2009 | 100%  |  |  |  |  |  |  |