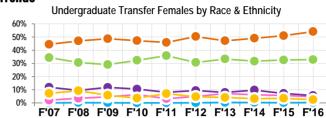

## Student Enrollment 2007-2016 Trends

#### Undergraduate Graduate 10800 11320 009 F'07 F'08 F'09 F'10 F'11 F'12 F'13 F'14 F'15 F'16

<sup>at a</sup> glance...