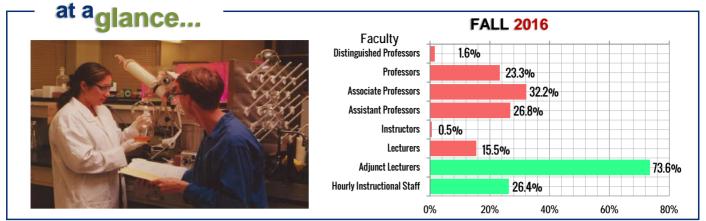

# LEHMAN COLLEGE FACULTY, FALL 2016

| Full-Time*               |     | Professors                           | _                 |       |      | 04.00               |
|--------------------------|-----|--------------------------------------|-------------------|-------|------|---------------------|
| Professors               | 93  | -                                    |                   |       |      | 24.9%               |
| Assoc. Professors        | 120 | Assoc <del>.</del>                   |                   |       |      | <b>32</b> .2%       |
| Asst. Professors         | 100 | Asst. Professors                     |                   |       | -    | 26.8%               |
| Instructors              | 2   | Instructors                          | 0.5ዓ              | lo 🛛  |      |                     |
| Lecturers                | 58  | Lecturers -                          |                   | 15    | .5%  |                     |
| Visiting Faculty         | 0   | Visiting Faculty -                   | 0.0%              | 0     | _    |                     |
| Total                    | 373 | 0.0                                  | % 10              | .0% 2 | 0.0% | 30.0%               |
| * Data comes from IPEDS  |     | -                                    |                   |       |      |                     |
| Part-Time*               |     | Adjunct Professors                   | 1.6%              |       |      |                     |
| Adjunct Professors       | 9   | Adjunct Assoc                        |                   |       |      |                     |
| Adjunct Assoc Professors | 14  | Professors                           | <mark>2.5%</mark> |       |      |                     |
| Adjunct Asst Professors  | 126 | Adjunct Asst<br>Professors           |                   | 22.3% | ,    |                     |
| Adjunct Lecturers and    | 416 |                                      |                   |       |      |                     |
| Instructors              | 410 | Adjunct Lecturers<br>and Instructors |                   |       |      | <mark>73</mark> .6% |
| Total                    | 565 | 1                                    |                   |       |      |                     |