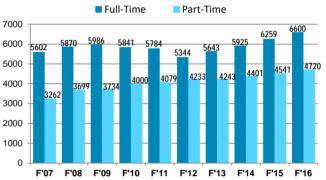

## **Undergraduate Enrollment Status Trends**

| UNDERGRADU       | JATE  | F'07  | F'08  | F'09  | F'10  | F11   | F12   | F13   | F'14  | F15   | F16   |
|------------------|-------|-------|-------|-------|-------|-------|-------|-------|-------|-------|-------|
| <b>Full-Time</b> | Ν     | 5602  | 5870  | 5986  | 5841  | 5784  | 5344  | 5643  | 5925  | 6259  | 6600  |
| Tui-Tiile        | %     | 63.2% | 61.3% | 61.6% | 59.4% | 58.6% | 55.8% | 57.1% | 57.4% | 58.0% | 58.3% |
| Part-Time        | Ν     | 3262  | 3699  | 3734  | 4000  | 4079  | 4233  | 4243  | 4401  | 4541  | 4720  |
| I di t-Time      | %     | 36.8% | 38.7% | 38.4% | 40.6% | 41.4% | 44.2% | 42.9% | 42.6% | 42.0% | 41.7% |
|                  | TOTAL | 8864  | 9569  | 9720  | 9841  | 9863  | 9577  | 9886  | 10326 | 10800 | 11320 |