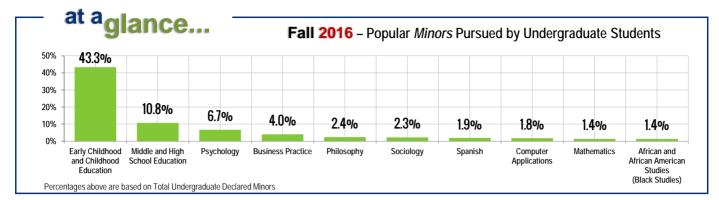

F'07   | F08    | F09    | F10    | F11    | F12   | F13   | F14   | F15   | F16   |
| Non-Degree** /<br>Undeclared Maiors |     | 4,053  | 4,368  | 4,051  | 3,775  | 3,664  | 3,403 | 3,260 | 3,335 | 3,305 | 3,045 |

\*\* Starting Fall 2012 Non-Degree students are being counted separate from undeclared students.

# Total Undergraduate Students<sup>2</sup>

| Undergraduate  | F07   | F08   | F09   | F10   | F11   | F12   | F13   | F14    | F15    | F16    |
|----------------|-------|-------|-------|-------|-------|-------|-------|--------|--------|--------|
| Students Total | 8,864 | 9,569 | 9,720 | 9,841 | 9,863 | 9,577 | 9,886 | 10,326 | 10,800 | 11,320 |

<sup>2</sup> Sum of Total Undergraduate Declared Majors and CUNY Permit/Non-Degree/Undeclared.

# **Undergraduate Declared Minors**



### **School of Arts and Humanities**

| Dept./Program                   | n | F07   | F08   | F09    | F10          | F11          | F12     | F13  | F14  | F15  | F16  |
|---------------------------------|---|-------|-------|--------|--------------|--------------|---------|------|------|------|------|
|                                 |   |       |       | Africa | n and Africa | n American S | Studies |      |      |      |      |
| African and African             | N | 75    | 81    | 83     | 84           | 64           | 54      | 51   | 28   | 21   | 27   |
| American Studies                | % | 15.4% | 14.5% | 13.4%  | 14.5%        | 12.3%        | 9.9%    | 9.4% | 7.8% | 8.0% | 8.2% |
| (Black Studies)<br><b>Total</b> |   | 75    | 81    | 83     | 84           | 64           |