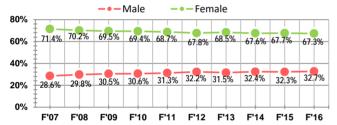

3088 31

| 20% <del>28.6% 29.8</del><br>0% | 30.5%  | <u>% 30.6% 31.3</u> | % 32.2% 31.5 | <u>% 32.4% 32</u> . | 3% 32.7% | 2000  | 2003 27   |             |            |            |         |
|---------------------------------|--------|---------------------|--------------|---------------------|----------|-------|-----------|-------------|------------|------------|---------|
| F'07 F'0                        | 8 F'09 | F'10 F'1            | 1 F'12 F'1   | 3 F'14 F'1          | 5 F'16   | •     | 07 F'08 F | '09 F'10 F' | 11 F'12 F' | 13 F'14 F' | 15 F'16 |
| UNDERGRADUA                     | \TE    | F07                 | F08          | F'09                | F10      | F11   | F12       | F'13        | F14        | F15        | F16     |
| Male                            | Ν      | 2531                | 2853         | 2964                | 3013     | 3083  | 3088      | 3119        | 3346       | 3486       | 3700    |
| Walt                            | %      | 28.6%               | 29.8%        | 30.5%               | 30.6%    | 31.3% | 32.2%     | 31.5%       | 32.4%      | 32.3%      | 32.7%   |
| Female                          | Ν      | 6333                | 6719         | 6758                | 6828     | 6780  | 6489      | 6767        | 6980       | 7314       | 7620    |
|                                 | %      | 71.4%               | 70.2%        | 69.5%               | 69.4%    | 68.7% | 67.8%     | 68.5%       | 67.6%      | 67.7%      | 67.3%   |
|                                 | TOTAL  | 8864                | 9572         | 9722                | 9841     | 9863  | 9577      | 9886        | 10326      | 10800      | 11320   |