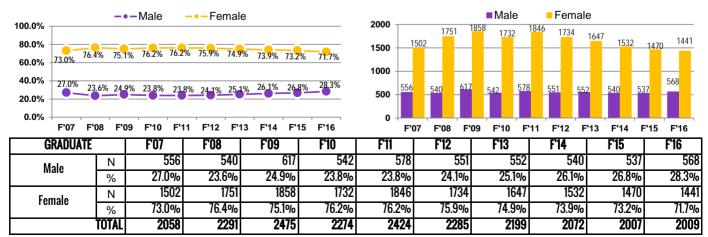

| GIVADUAT  | L     | 10/   | 100   | 103   | 1 10  |       | 1 12  | 1 15  | 1 1 7 | 1 10  | 1 10  |
|-----------|-------|-------|-------|-------|-------|-------|-------|-------|-------|-------|-------|
| Under 19  | Ν     | 0     | 0     | 0     | 0     | 0     | 0     | 0     | 0     | 0     | 0     |
| Under 15  | %     | 0.0%  | 0.0%  | 0.0%  | 0.0%  | 0.0%  | 0.0%  | 0.0%  | 0.0%  | 0.0%  | 0.0%  |
| 19-22     | Ν     | 129   | 245   | 128   | 97    | 99    | 87    | 93    | 68    | 63    | 78    |
| 13-22     | %     | 6.3%  | 10.7% | 5.2%  | 4.3%  | 4.1%  | 3.8%  | 4.2%  | 3.3%  | 3.1%  | 3.9%  |
| 23-26     | Ν     | 568   | 626   | 783   | 653   | 642   | 585   | 558   | 568   | 551   | 508   |
| 23-20     | %     | 27.6% | 27.3% | 31.6% | 28.7% | 26.5% | 25.6% | 25.4% | 27.4% | 27.5% | 25.3% |
| 27-30     | Ν     | 396   | 375   | 433   | 396   | 442   | 446   | 430   | 409   | 414   | 448   |
| 21-30     | %     | 19.2% | 16.4% | 17.5% | 17.4% | 18.2% | 19.5% | 19.6% | 19.7% | 20.6% | 22.3% |
| 31-34     | Ν     | 214   | 235   | 260   | 271   | 319   | 303   | 307   | 295   | 290   | 288   |
| 31-34     | %     | 10.4% | 10.3% | 10.5% | 11.9% | 13.2% | 13.3% | 14.0% | 14.2% | 14.4% | 14.3% |
| 35 & Over | Ν     | 750   | 809   | 871   | 857   | 922   | 864   | 810   | 732   | 689   | 686   |
| 33 & UVEI | %     | 36.4% | 35.3% | 35.2% | 37.7% | 38.0% | 37.8% | 36.8% | 35.3% | 34.3% | 34.1% |
| Unknown   | Ν     | 1     | 1     | 0     | 0     | 0     | 0     | 1     | 0     | 0     | 1     |
| UIKIUWI   | %     | 0.05% | 0.04% | 0.00% | 0.00% | 0.00% | 0.00% | 0.05% | 0.00% | 0.00% | 0.05% |
|           | TOTAL | 2058  | 2291  | 2475  | 2274  | 2424  | 2285  | 2199  | 2072  | 2007  | 2009  |