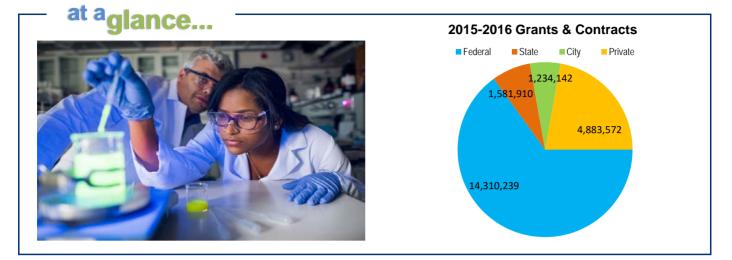

| 0         |
| Total Centrally Administered                 | 23,396   | 28,157       | 30,843    | 31,921       | 36,327     | 36,912       | 40,959       | 41,602     | 43,287    | 46,096    |
| Total Other Resources                        | 1,978    | 1,816        | 33,074    | 33,699       | 38,844     | 39,198       | 44,072       | 44,272     | 47,184    | 47,947    |
| *EY-2009 includes \$1 759m of retro          | •        | ÷            |           | -            | ÷          | -            | ÷            |            | 4/,104    | 4/,34/    |

\*FY-2009 includes \$1.759m of retroactive collective bargaining cost. \*\*Other funds include Technology Fee and Philanthropy. SOURCE: Lehman College Budget Office

## **Research and Sponsored Programs (In Thousands of Dollars)**



## Ten Year Trend of Grants and Contracts Provided to Lehman College 2006-2016

| Grants & Contracts | 2006-07  | 2007-08  | 2008-09  | 2009-10      | 2010-11      | 2011-12      | 2012-13      | 2013-14      | 2014-15      | 2015-16      |
|--------------------|----------|----------|----------|--------------|--------------|--------------|--------------|--------------|--------------|--------------|
| Federal            | \$8,969  | \$10,715 | \$11,750 | \$21,110,029 | \$13,604,132 | \$8,037,501  | \$6,839,450  | \$7,192,180  | \$5,025,592  | \$14,310,239 |
| State              | 1,314    | 1,843    | 1,704    | 1,375,023    | 1,391,852    | 562,036      | 1,186,245    | 2,185,727    | 1,203,199    | 1,581,910    |
| City               | 3,956    | 2,742    | 2,307    | 1,552,756    | 1,3