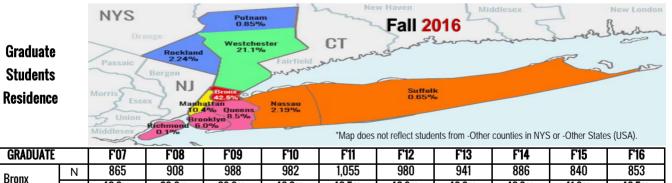

# Fall 2016

STUDENT DEMOGRAPHICS (CONTINUED...)

| GRADUATE STUDENTS RESIDENCY |      |       |  |  |  |  |  |  |
|-----------------------------|------|-------|--|--|--|--|--|--|
| RESIDENCY                   |      |       |  |  |  |  |  |  |
| Bronx                       | 853  | 42.5% |  |  |  |  |  |  |
| Manhattan                   | 209  | 10.4% |  |  |  |  |  |  |
| Other NYC                   | 293  | 14.6% |  |  |  |  |  |  |
| Nassau and Suffolk          | 57   | 2.8%  |  |  |  |  |  |  |
| Putnam and Rockland         | 62   | 3.1%  |  |  |  |  |  |  |
| Westchester County          | 423  | 21.1% |  |  |  |  |  |  |
| Other counties in NYS*      | 37   | 1.8%  |  |  |  |  |  |  |
| Other States (USA)*         | 75   | 3.7%  |  |  |  |  |  |  |
| Total                       | 2009 | 100%  |  |  |  |  |  |  |