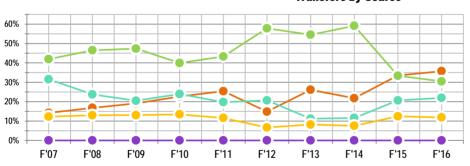

## Student Enrollment 2007-2016 Trends

#### Undergraduate Graduate 10800 11320 009 F'07 F'08 F'09 F'10 F'11 F'12 F'13 F'14 F'15 F'16

<sup>at a</sup> glance...