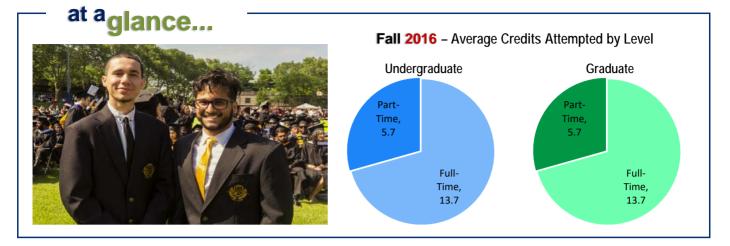

# **UNDERGRADUATE STUDENTS**

| 84.9%                 | Undergraduate Students              |
|-----------------------|-------------------------------------|
| 58.3%                 | Full-Time                           |
| 41.7%                 | Part-Time                           |
| 87.1%                 | FTES                                |
| 76.3%                 | Full-Time FTES                      |
| 23.7%                 | Part-Time FTES                      |
| 2,146                 | Bachelor degrees awarded*           |
| 13.7                  | Full-Time average credits attempted |
| 5.7                   | Part-Time average credits attempted |
| Undergra              | duate Students Demographics         |
| <b>27</b> is the aver | age age of undergraduate students   |
| <b>32.7%</b> Male     | <b>67.3%</b> Female                 |

# **GRADUATE STUDENTS**

- **15.1%** Graduate Students
- 11.6% Full-Time
- **88.4%** Part-Time
- **12.9%** FTES
- **23.6%** Full-Time FTES
- **76.4%** Part-Time FTES
  - 772 Master degrees awarded\*
  - **14.2** Full-Time average credits attempted
  - 6.2 Part-Time average credits attempted