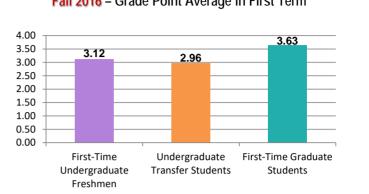

-|------|------|------|------|------|------|------|------|------|------|
| Full-Time     | 13.8 | 13.9 | 13.9 | 13.9 | 13.8 | 13.2 | 13.7 | 13.6 | 13.7 | 13.7 |
| Part-Time     | 6.0  | 5.9  | 5.8  | 5.7  | 5.8  | 5.8  | 5.7  | 5.7  | 5.7  | 5.7  |



| GRADUATE  | F07  | F08  | F09  | F10  | F11  | F12  | F13  | F14  | F15  | F16  |
|-----------|------|------|------|------|------|------|------|------|------|------|
| Full-Time | 13.5 | 13.4 | 13.7 | 13.5 | 13.3 | 13.5 | 13.5 | 13.5 | 14.2 | 13.9 |
| Part-Time | 5.7  | 5.7  | 5.7  | 6.0  | 6.0  | 5.6  | 6.3  | 6.3  | 6.2  | 6.1  |

Office of Institutional Research and Planning Fall 2016 | Fact Book

### **PROGRESS AND PERFORMANCE**

# **Grade Point Average in First Term**

# at a glance...

Fall 2016 – Grade Point Average in First Term





# **Freshmen, Transfers and Graduates**

### 2007-2016 Grade Point Average Trends

Grade Point Average in First Term



| FIRST TERM STUDENTS                  | F07  | F08  | F09  | F10  | F11  | F12  | F13  | F14  | F15  | F16  |
|--------------------------------------|------|------|------|------|------|------|------|------|------|------|
| First-Time Undergraduate<br>Freshmen | 2.78 | 2.73 | 2.95 | 2.94 | 2.98 | 3.01 | 3.05 | 3.07 | 3.15 | 3.12 |
| Undergraduate Transfer<br>Students   | 2.79 | 2.86 | 2.89 | 2.90 | 2.87 | 2.88 | 2.90 | 2.91 | 2.91 | 2.96 |
| First-Time Graduate<br>Students      | 3.56 | 3.55 | 3.61 | 3.64 | 3.66 | 3.63 | 3.69 | 3.57 | 3.62 | 3.63 |

# First-Time, Full-Time Freshmen

2006-2016 Trends

| COHORT