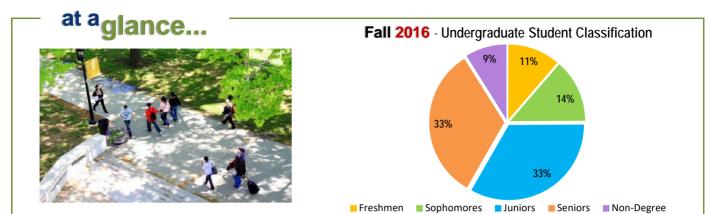

UNDERGRADUATE CLASSIFICATION

**STUDENT DEMOGRAPHICS** 

Undergraduate

Graduate

| AGE       | Undergraduate | Graduate |
|-----------|---------------|----------|
| Under 19  | 1539          | 0        |
| 19-22     | 3427          | 78       |
| 23-26     | 2535          | 508      |
| 27-30     | 1341          | 448      |
| 31-34     | 794           | 288      |
| 35 & Over | 1681          | 686      |
| Unknown   | 3             | 1        |
| TOTAL     | 11320         | 2009     |