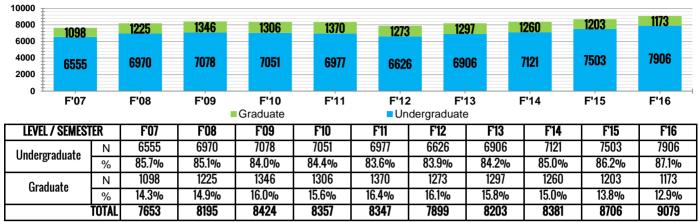

1297

1260

1203

| UNDERGRADU | JATE  | F07   | F08   | F09   | F'10  | F11   | F'12  | F'13  | F'14  | F15   | F'16  |
|------------|-------|-------|-------|-------|-------|-------|-------|-------|-------|-------|-------|
| Full-Time  | Ν     | 5188  | 5466  | 5551  | 5443  | 5325  | 4914  | 5188  | 5382  | 5704  | 6035  |
| Tuil-Tille | %     | 79.1% | 78.4% | 78.4% | 77.2% | 76.3% | 74.2% | 75.1% | 75.6% | 76.0% | 76.3% |
| Part-Time  | Ν     | 1367  | 1504  | 1527  | 1608  | 1652  | 1712  | 1718  | 1739  | 1799  | 1871  |
|            | %     | 20.9% | 21.6% | 21.6% | 22.8% | 23.7% | 25.8% | 24.9% | 24.4% | 24.0% | 23.7% |
|            | TOTAL | 6555  | 6970  | 7078  | 7051  | 6977  | 6626  | 6906  | 7121  | 7503  | 7906  |