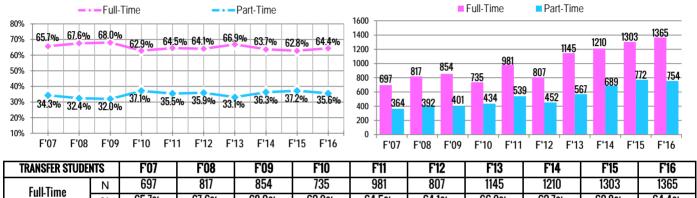

## **Undergraduate Enrollment Status Trends**

| UNDERGRADU       | JATE  | F'07  | F'08  | F'09  | F'10  | F11   | F12   | F13   | F'14  | F15   | F16   |
|------------------|-------|-------|-------|-------|-------|-------|-------|-------|-------|-------|-------|
| <b>Full-Time</b> | Ν     | 5602  | 5870  | 5986  | 5841  | 5784  | 5344  | 5643  | 5925  | 6259  | 6600  |
| Tui-Tiile        | %     | 63.2% | 61.3% | 61.6% | 59.4% | 58.6% | 55.8% | 57.1% | 57.4% | 58.0% | 58.3% |
| Part-Time        | Ν     | 3262  | 3699  | 3734  | 4000  | 4079  | 4233  | 4243  | 4401  | 4541  | 4720  |
| I di t-Time      | %     | 36.8% | 38.7% | 38.4% | 40.6% | 41.4% | 44.2% | 42.9% | 42.6% | 42.0% | 41.7% |
|                  | TOTAL | 8864  | 9569  | 9720  | 9841  | 9863  | 9577  | 9886  | 10326 | 10800 | 11320 |

1297

1260

1203

| UNDERGRADU | JATE  | F07   | F08   | F09   | F'10  | F11   | F'12  | F'13  | F'14  | F15   | F'16  |
|------------|-------|-------|-------|-------|-------|-------|-------|-------|-------|-------|-------|
| Full-Time  | Ν     | 5188  | 5466  | 5551  | 5443  | 5325  | 4914  | 5188  | 5382  | 5704  | 6035  |
| Tuil-Tille | %     | 79.1% | 78.4% | 78.4% | 77.2% | 76.3% | 74.2% | 75.1% | 75.6% | 76.0% | 76.3% |
| Part-Time  | Ν     | 1367  | 1504  | 1527  | 1608  | 1652  | 1712  | 1718  | 1739  | 1799  | 1871  |
|            | %     | 20.9% | 21.6% | 21.6% | 22.8% | 23.7% | 25.8% | 24.9% | 24.4% | 24.0% | 23.7% |
|            | TOTAL | 6555  | 6970  | 7078  | 7051  | 6977  | 6626  | 6906  | 7121  | 7503  | 7906  |