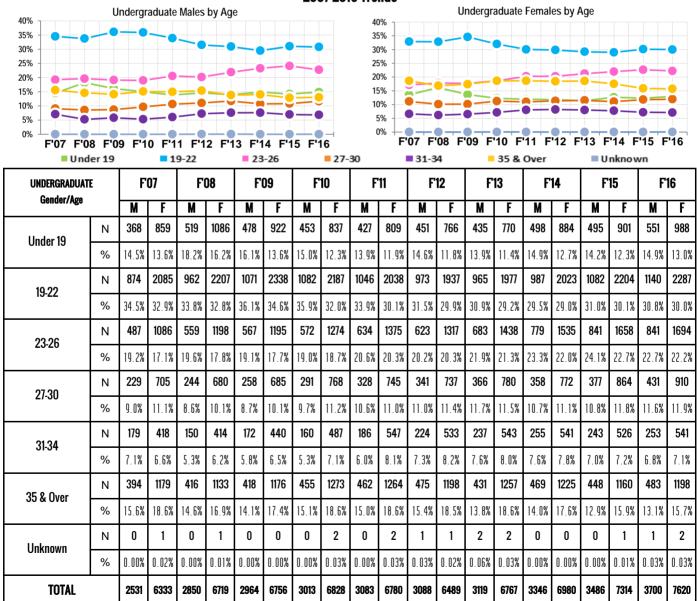

#### Undergraduate

|           | -Under 1 | 19 -•       | - 19-22 | 23-26      | 27          | -30 -0      | -31-34  | -•-35 & C  | over –     | <ul> <li>Unknown</li> </ul> |            |
|-----------|----------|-------------|---------|------------|-------------|-------------|---------|------------|------------|-----------------------------|------------|
| UNDERGRAD | UATE     | F'07        | F'08    | F09        | F'10        | F11         | F12     | F'13       | F'14       | F'15                        | F'16       |
| Under 19  | Ν        | 1227        | 1605    | 1400       | 1290        | 1236        | 1217    | 1205       | 1382       | 1396                        | 1539       |
| Ulluel 15 | %        | 13.8%       | 16.8%   | 14.4%      | 13.1%       | 12.5%       | 12.7%   | 12.2%      | 13.4%      | 12.9%                       | 13.6%      |
| 19-22     | Ν        | 2959        | 3169    | 3409       | 3269        | 3084        | 2910    | 2942       | 3010       | 3286                        | 3427       |
| 13-22     | %        | 33.4%       | 33.1%   | 35.1%      | 33.2%       | 31.3%       | 30.4%   | 29.8%      | 29.1%      | 30.4%                       | 30.3%      |
| 23-26     | Ν        | 1573        | 1757    | 1762       | 1846        | 2009        | 1940    | 2121       | 2314       | 2499                        | 2535       |
| 23-20     | %        | 17.7%       | 18.4%   | 18.1%      | 18.8%       | 20.4%       | 20.3%   | 21.5%      | 22.4%      | 23.1%                       | 22.49      |
| 27-30     | Ν        | 934         | 924     | 943        | 1059        | 1073        | 1078    | 1146       | 1130       | 1241                        | 1341       |
| 21-30     | %        | 10.5%       | 9.7%    | 9.7%       | 10.8%       | 10.9%       | 11.3%   | 11.6%      | 10.9%      | 11.5%                       | 11.8%      |
| 31-34     | Ν        | 597         | 564     | 612        | 647         | 733         | 757     | 780        | 796        | 769                         | 794        |
| 31-34     | %        | 6.7%        | 5.9%    | 6.3%       | 6.6%        | 7.4%        | 7.9%    | 7.9%       | 7.7%       | 7.1%                        | 7.0%       |
| 35 & Over | Ν        | 1573        | 1549    | 1594       | 1728        | 1726        | 1673    | 1688       | 1694       | 1608                        | 1681       |
| 20 & Over | %        | 17.7%       | 16.2%   | 16.4%      | 17.6%       | 17.5%       | 17.5%   | 17.1%      | 16.4%      | 14.9%                       | 14.8%      |
| Unimour   | N        | 1           | 1       | 0          | 2           | 2           | 2       | 4          | 0          | 1                           | 3          |
| Unknown   | %        | 0.01%       | 0.01%   | 0.00%      | 0.02%       | 0.02%       | 0.02%   | 0.04%      | 0.00%      | 0.01%                       | 0.03%      |
|           | TOTAL    | 8864        | 9569    | 9720       | 9841        | 9863        | 9577    | 9886       | 10326      | 10800                       | 11320      |
| ODADUAT   | <b>.</b> | <b>F'07</b> | <b></b> | <b>F00</b> | <b>F'10</b> | <b>F'44</b> | <b></b> | <b>F10</b> | <b>F14</b> | <b>F1E</b>                  | <b>F10</b> |
| GRADUAT   | _        | F07         | F08     | F09        | F10         | F11         | F12     | F13        | F14        | F'15                        | F16        |
| Under 10  | N        | 0           | 0       | 0          | 0           | 0           | 0       | 0          | 0          | 0                           | 0          |

| GIVADUAT  | L     | 10/   | 100   | 103   | 1 10  |       | 1 12  | 1 15  | 1 1 7 | 1 10  | 1 10  |
|-----------|-------|-------|-------|-------|-------|-------|-------|-------|-------|-------|-------|
| Under 19  | Ν     | 0     | 0     | 0     | 0     | 0     | 0     | 0     | 0     | 0     | 0     |
| Under 15  | %     | 0.0%  | 0.0%  | 0.0%  | 0.0%  | 0.0%  | 0.0%  | 0.0%  | 0.0%  | 0.0%  | 0.0%  |
| 19-22     | Ν     | 129   | 245   | 128   | 97    | 99    | 87    | 93    | 68    | 63    | 78    |
| 13-22     | %     | 6.3%  | 10.7% | 5.2%  | 4.3%  | 4.1%  | 3.8%  | 4.2%  | 3.3%  | 3.1%  | 3.9%  |
| 23-26     | Ν     | 568   | 626   | 783   | 653   | 642   | 585   | 558   | 568   | 551   | 508   |
| 23-20     | %     | 27.6% | 27.3% | 31.6% | 28.7% | 26.5% | 25.6% | 25.4% | 27.4% | 27.5% | 25.3% |
| 27-30     | Ν     | 396   | 375   | 433   | 396   | 442   | 446   | 430   | 409   | 414   | 448   |
| 21-30     | %     | 19.2% | 16.4% | 17.5% | 17.4% | 18.2% | 19.5% | 19.6% | 19.7% | 20.6% | 22.3% |
| 31-34     | Ν     | 214   | 235   | 260   | 271   | 319   | 303   | 307   | 295   | 290   | 288   |
| 31-34     | %     | 10.4% | 10.3% | 10.5% | 11.9% | 13.2% | 13.3% | 14.0% | 14.2% | 14.4% | 14.3% |
| 35 & Over | Ν     | 750   | 809   | 871   | 857   | 922   | 864   | 810   | 732   | 689   | 686   |
| 33 & UVEI | %     | 36.4% | 35.3% | 35.2% | 37.7% | 38.0% | 37.8% | 36.8% | 35.3% | 34.3% | 34.1% |
| Unknown   | Ν     | 1     | 1     | 0     | 0     | 0     | 0     | 1     | 0     | 0     | 1     |
| UIKIUWI   | %     | 0.05% | 0.04% | 0.00% | 0.00% | 0.00% | 0.00% | 0.05% | 0.00% | 0.00% | 0.05% |
|           | TOTAL | 2058  | 2291  | 2475  | 2274  | 2424  | 2285  | 2199  | 2072  | 2007  | 2009  |