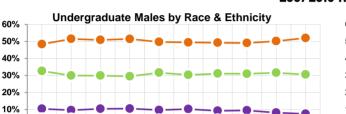

UNDERGRADUATE F'07 F'08 F'09 F'10 F11 F'12 F'13 F'14 F15 F'16 Black/Non-2891 2861 2909 2898 2904 3074 3199 3406 3458 3119 Ν 29.9% 31.0% 32.6% 29.9% 29.4% 31.6% 30.3% 31.1% 31.5% 30.5% <u>Hispanic</u> % American Indian / 9 9 13 20 20 Ν 7 5 4 3 17 % 0.1% 0.1% 0.1% 0.04% 0.1% 0.1% 0.1% 0.2% 0.2% 0.2% **Alaskan Native** Asian/Pacific 378 447 494 534 583 583 653 713 733 801 Ν 4.3% 4.7% 5.1% 5.4% 6.1% 6.1% 6.6% 6.9% 6.8% 7.1% % Islander 4285 4928 4942 5417 5887 5063 4732 4732 4864 5064 Ν Hispanic 48.3% 51.5% 50.8% 51.4% 49.4% 49.4% 49.2% 49.0% 50.2% 52.0% % White/Non-918 915 1007 1033 978 978 911 974 875 837 Ν 10.4% 9.6% 10.4% 10.5% 10.2% 10.2% 9.2% 9.4% 8.1% 7.4% % Hispanic 352 385 409 363 309 371 371 371 356 317 Ν Non-Resident Alien 4.3% 3.7% 3.1% 3.9% 3.9% 3.8% 3.3% 2.8% % 4.3% 3.4% 8864 9569 9720 9841 9577 9886 10326 10800 11320 9863 TOTAL