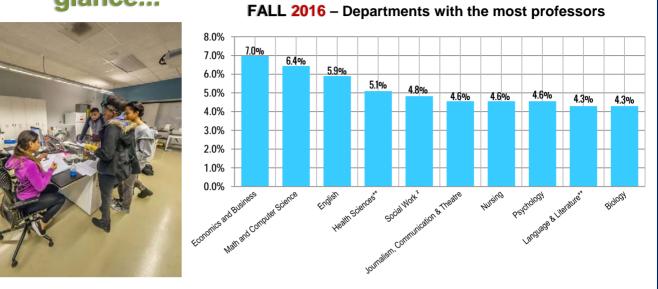

0     | 0                          | 0    | 0              | 0    | 0             | 0    | 0      | 0    | 0              | 0    | 0      |
| Sub-Total                      | 0    | 1                     | 19   | 24     | 30   | 78               | 42   | 46            | 0     | 0                          | 11   | 10             | 1    | 2             | 143  | 157    | 1    | 0              | 247  | 318    |
| TOTAL                          |      | 1                     | 4    | 3      | 10   | )8               | 8    | 8             | 1     | 0                          | 2    | 21             |      | 3             | 3(   | 00     |      | 1              | 50   | 65     |

Office of Institutional Research and Planning

## **Full-Time Faculty by School and Department**

## at aglance...



In Fall 2016, the Student/Faculty Ratio at Lehman College was 16 to 1.

| Dept./Progra                     | m | F07   | F08   | F09   | F10   | F11   | F12   | F13   | F14   | F15   | F16   |
|----------------------------------|---|-------|-------|-------|-------|-------|-------|-------|-------|-------|-------|
| African and African              | N | 8     | 6     | 5     | 5     | 5     | 7     | 6     | 6     | 6     | 7     |
| American Studies                 | % | 6.6%  | 5.2%  | 4.4%  | 4.2%  | 4.3%  | 6.3%  | 5.2%  | 5.0%  | 5.1%  | 6.0%  |
| Art                              | Ν | 12    | 12    | 12    | 12    | 12    | 13    | 12    | 13    | 13    | 14    |
| AIL                              | % | 9.9%  | 10.4% | 10.6% | 10.2% | 10.4% | 11.6% | 10.3% | 10.8% | 11.1% | 12.1% |