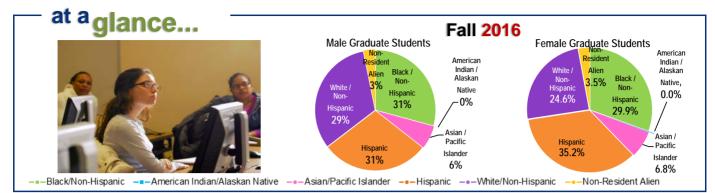

# **Graduate Students Demographics**

- **34** is the average age of graduate students
- **28.3%** Male **71.7%** Female
- 52.9% Reside in the Bronx and Manhattan
- **33.2%** Hispanics (largest ethnic group)