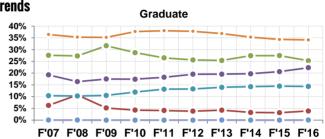

#### Undergraduate

|           | -Under 1 | 19 -•       | - 19-22 | 23-26      | 27          | -30 -0      | -31-34  | -•-35 & C  | over –     | <ul> <li>Unknown</li> </ul> |            |
|-----------|----------|-------------|---------|------------|-------------|-------------|---------|------------|------------|-----------------------------|------------|
| UNDERGRAD | UATE     | F'07        | F'08    | F09        | F'10        | F11         | F12     | F'13       | F'14       | F'15                        | F'16       |
| Under 19  | Ν        | 1227        | 1605    | 1400       | 1290        | 1236        | 1217    | 1205       | 1382       | 1396                        | 1539       |
| Ulluel 15 | %        | 13.8%       | 16.8%   | 14.4%      | 13.1%       | 12.5%       | 12.7%   | 12.2%      | 13.4%      | 12.9%                       | 13.6%      |
| 19-22     | Ν        | 2959        | 3169    | 3409       | 3269        | 3084        | 2910    | 2942       | 3010       | 3286                        | 3427       |
| 13-22     | %        | 33.4%       | 33.1%   | 35.1%      | 33.2%       | 31.3%       | 30.4%   | 29.8%      | 29.1%      | 30.4%                       | 30.3%      |
| 23-26     | Ν        | 1573        | 1757    | 1762       | 1846        | 2009        | 1940    | 2121       | 2314       | 2499                        | 2535       |
| 23-20     | %        | 17.7%       | 18.4%   | 18.1%      | 18.8%       | 20.4%       | 20.3%   | 21.5%      | 22.4%      | 23.1%                       | 22.49      |
| 27-30     | Ν        | 934         | 924     | 943        | 1059        | 1073        | 1078    | 1146       | 1130       | 1241                        | 1341       |
| 21-30     | %        | 10.5%       | 9.7%    | 9.7%       | 10.8%       | 10.9%       | 11.3%   | 11.6%      | 10.9%      | 11.5%                       | 11.8%      |
| 31-34     | Ν        | 597         | 564     | 612        | 647         | 733         | 757     | 780        | 796        | 769                         | 794        |
| 31-34     | %        | 6.7%        | 5.9%    | 6.3%       | 6.6%        | 7.4%        | 7.9%    | 7.9%       | 7.7%       | 7.1%                        | 7.0%       |
| 35 & Over | Ν        | 1573        | 1549    | 1594       | 1728        | 1726        | 1673    | 1688       | 1694       | 1608                        | 1681       |
| 20 & Over | %        | 17.7%       | 16.2%   | 16.4%      | 17.6%       | 17.5%       | 17.5%   | 17.1%      | 16.4%      | 14.9%                       | 14.8%      |
| Unimour   | N        | 1           | 1       | 0          | 2           | 2           | 2       | 4          | 0          | 1                           | 3          |
| Unknown   | %        | 0.01%       | 0.01%   | 0.00%      | 0.02%       | 0.02%       | 0.02%   | 0.04%      | 0.00%      | 0.01%                       | 0.03%      |
|           | TOTAL    | 8864        | 9569    | 9720       | 9841        | 9863        | 9577    | 9886       | 10326      | 10800                       | 11320      |
| ODADUAT   | <b>.</b> | <b>F'07</b> | <b></b> | <b>F00</b> | <b>F'10</b> | <b>F'44</b> | <b></b> | <b>F10</b> | <b>F14</b> | <b>F1E</b>                  | <b>F10</b> |
| GRADUAT   | _        | F07         | F08     | F09        | F10         | F11         | F12     | F13        | F14        | F'15                        | F16        |
| Under 10  | N        | 0           | 0       | 0          | 0           | 0           | 0       | 0          | 0          | 0                           | 0          |

| GIVADUAT  | L     | 10/   | 100   | 103   | 1 10  |       | 1 12  | 1 15  | 1 1 7 | 1 10  | 1 10  |
|-----------|-------|-------|-------|-------|-------|-------|-------|-------|-------|-------|-------|
| Under 19  | Ν     | 0     | 0     | 0     | 0     | 0     | 0     | 0     | 0     | 0     | 0     |
| Under 15  | %     | 0.0%  | 0.0%  | 0.0%  | 0.0%  | 0.0%  | 0.0%  | 0.0%  | 0.0%  | 0.0%  | 0.0%  |
| 19-22     | Ν     | 129   | 245   | 128   | 97    | 99    | 87    | 93    | 68    | 63    | 78    |
| 13-22     | %     | 6.3%  | 10.7% | 5.2%  | 4.3%  | 4.1%  | 3.8%  | 4.2%  | 3.3%  | 3.1%  | 3.9%  |
| 23-26     | Ν     | 568   | 626   | 783   | 653   | 642   | 585   | 558   | 568   | 551   | 508   |
| 23-20     | %     | 27.6% | 27.3% | 31.6% | 28.7% | 26.5% | 25.6% | 25.4% | 27.4% | 27.5% | 25.3% |
| 27-30     | Ν     | 396   | 375   | 433   | 396   | 442   | 446   | 430   | 409   | 414   | 448   |
| 21-30     | %     | 19.2% | 16.4% | 17.5% | 17.4% | 18.2% | 19.5% | 19.6% | 19.7% | 20.6% | 22.3% |
| 31-34     | Ν     | 214   | 235   | 260   | 271   | 319   | 303   | 307   | 295   | 290   | 288   |
| 31-34     | %     | 10.4% | 10.3% | 10.5% | 11.9% | 13.2% | 13.3% | 14.0% | 14.2% | 14.4% | 14.3% |
| 35 & Over | Ν     | 750   | 809   | 871   | 857   | 922   | 864   | 810   | 732   | 689   | 686   |
| 33 & UVEI | %     | 36.4% | 35.3% | 35.2% | 37.7% | 38.0% | 37.8% | 36.8% | 35.3% | 34.3% | 34.1% |
| Unknown   | Ν     | 1     | 1     | 0     | 0     | 0     | 0     | 1     | 0     | 0     | 1     |
| UIKIUWI   | %     | 0.05% | 0.04% | 0.00% | 0.00% | 0.00% | 0.00% | 0.05% | 0.00% | 0.00% | 0.05% |
|           | TOTAL | 2058  | 2291  | 2475  | 2274  | 2424  | 2285  | 2199  | 2072  | 2007  | 2009  |