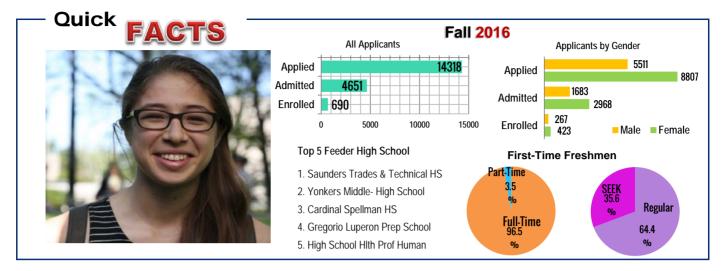

## **STUDENT ENROLLMENT**

| NEW STUDENTS        | Full-Time | Part-Time | Total |
|---------------------|-----------|-----------|-------|
| First-Time Freshmen | 672       | 18        | 690   |
| Transfers           | 1365      | 754       | 2119  |
| TOTAL               | 2037      | 772       | 2809  |