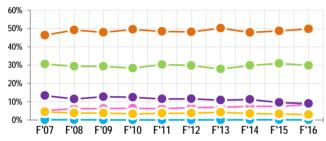

# **Overall Student Demographics - Race & Ethnicity**

Students by Gender and Race & Ethnicity 2007-2016 Trends

---Hispanic ---White/Non-Hispanic ---Non-Resident Alien

F'07 F'08 F'09 F'10 F'11 F'12 F'13 F'14 F'15 F'16 ---Black/Non-Hispanic ---American Indian/Alaskan Native ---Asian/Pacific Islander

UNDERGRADUATE F'07 F'08 F'09 F'10 F11 F'12 F'13 F'14 F15 F'16 Black/Non-2891 2861 2909 2898 2904 3074 3199 3406 3458 3119 Ν 29.9% 31.0% 32.6% 29.9% 29.4% 31.6% 30.3% 31.1% 31.5% 30.5% <u>Hispanic</u> % American Indian / 9 9 13 20 20 Ν 7 5 4 3 17 % 0.1% 0.1% 0.1% 0.04% 0.1% 0.1% 0.1% 0.2% 0.2% 0.2% **Alaskan Native** Asian/Pacific 378 447 494 534 583 583 653 713 733 801 Ν 4.3% 4.7% 5.1% 5.4% 6.1% 6.1% 6.6% 6.9% 6.8% 7.1% % Islander 4285 4928 4942 5417 5887 5063 4732 4732 4864 5064 Ν Hispanic 48.3% 51.5% 50.8% 51.4% 49.4% 49.4% 49.2% 49.0% 50.2% 52.0% % White/Non-918 915 1007 1033 978 978 911 974 875 837 Ν 10.4% 9.6% 10.4% 10.5% 10.2% 10.2% 9.2% 9.4% 8.1% 7.4% % Hispanic 352 385 409 363 309 371 371 371 356 317 Ν Non-Resident Alien 4.3% 3.7% 3.1% 3.9% 3.9% 3.8% 3.3% 2.8% % 4.3% 3.4% 8864 9569 9720 9841 9577 9886 10326 10800 11320 9863 TOTAL