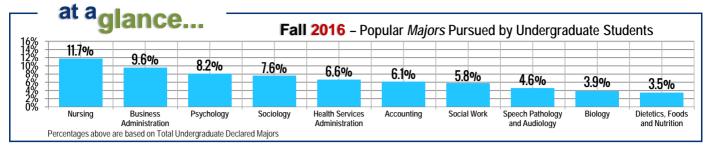

## Top 5 Declared Majors during Fall 2016

| UNDERGRADUATE           | 1   | GRADUATE                         |
|-------------------------|-----|----------------------------------|
| Nursing                 | 969 | Nursing                          |
| Business Administration | 795 | Special Education Early Childhoo |
| Psychology              | 675 | Social Work                      |
| Sociology               | 628 | Speech-Language, Patholog        |
| Health Services Admin   | 549 | <b>Counselor Education</b>       |