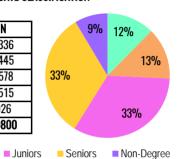

## **UNDERGRADUATE CLASSIFICATION**

| CLASSIFICATION      | N           |
|---------------------|-------------|
| Freshman            | 1336        |
| Sophomores          | 1445        |
| Juniors             | 3578        |
| Seniors             | 3515        |
| Non-Degree          | 926         |
| TOTAL               | 10800       |
| ■ Freshman ■ Sophon | nores Junio |