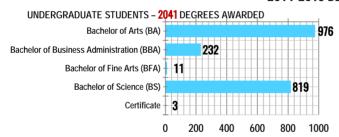

## 2014-2015 DEGREES AWARDED

# Top 5 Degrees Earned during Fall 2015

| UNDERGRADUATE                |     |  |
|------------------------------|-----|--|
| Nursing, BS                  | 293 |  |
| Business Administration, BBA | 232 |  |
| Sociology, BA                | 201 |  |
| Psychology, BA               | 137 |  |
| Accounting, BS               | 128 |  |