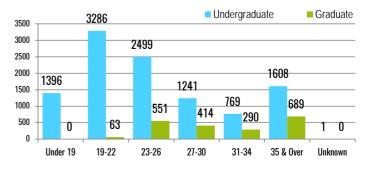

| AGE       | Undergraduate | Graduate |
|-----------|---------------|----------|
| Under 19  | 1396          | 0        |
| 19-22     | 3286          | 63       |
| 23-26     | 2499          | 551      |
| 27-30     | 1241          | 414      |
| 31-34     | 769           | 290      |
| 35 & Over | 1608          | 689      |
| Unknown   | 1             | 0        |
| TOTAL     | 10800         | 2007     |