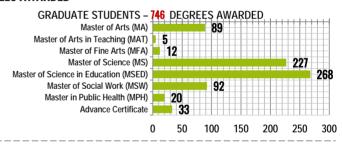

| 76            | 0.7%  |
| Other States (USA)*              | 667           | 6.2%  |
| Total                            | 10800         | 100%  |



| GRADUATE STUDENTS RESIDENCY |          |       |
|-----------------------------|----------|-------|
| RESIDENCY                   | GRADUATE |       |
| Bronx                       | 840      | 41.9% |
| Manhattan                   | 221      | 11.0% |
| Other NYC                   | 302      | 15.0% |
| Nassau and Suffolk          | 54       | 2.7%  |
| Putnam and Rockland         | 70       | 3.5%  |
| Westchester County          | 437      | 21.8% |
| Other counties in NYS*      | 35       | 1.7%  |
| Other States (USA)*         | 48       | 2.4%  |
| Total                       | 2007     | 100%  |



## 2014-2015 DEGREES AWARDED





# Top 5 Declared Majors during Fall 2015

| UNDERGRADUATE           |     |  |
|-------------------------|-----|--|
| Nursing                 | 928 |  |
| Business Administration | 729 |  |
| Sociology               | 599 |  |
| Accounting              | 543 |  |
| Psychology              | 533 |  |

| GRADUATE                          |     |  |
|-----------------------------------|-----|--|
| Nursing                           | 312 |  |
| Special Education Early Childhood | 215 |  |
| Social Work                       | 168 |  |
| Counselor Education               | 125 |  |
| Spch-Lang. Path. & Audiology      | 106 |  |

# Top 5 Degrees Earned during Fall 2015

| UNDERGRADUATE                |     |  |
|------------------------------|-----|--|
| Nursing, BS                  | 293 |  |