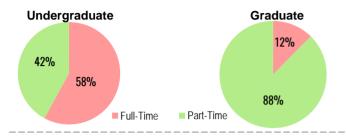

# STUDENT ENROLLMENT

| ENROLLMENT    | Full-Time | Part-Time | TOTAL |
|---------------|-----------|-----------|-------|
| Undergraduate | 6259      | 4541      | 10800 |
| Graduate      | 249       | 1758      | 2007  |
| TOTAL         | 6508      | 6299      | 12807 |