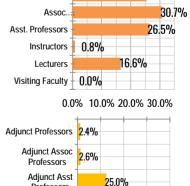

# **LEHMAN COLLEGE FACULTY, FALL 2015**

Professors

Professors

0.0%

40.0%

Adjunct Lecturers

| Full-Time*              |     |
|-------------------------|-----|
| Professors              | 95  |
| Assoc. Professors       | 115 |
| Asst. Professors        | 99  |
| Instructors             | 3   |
| Lecturers               | 62  |
| Visiting Faculty        | 0   |
| Total                   | 374 |
| * Data comes from IPEDS |     |

 Part-Time\*

 Adjunct Professors
 12

 Adjunct Assoc Professors
 13

 Adjunct Asst Professors
 124

 Adjunct Lecturers and Instructors
 347

 Total
 496

25.4%

<mark>7</mark>0.0%