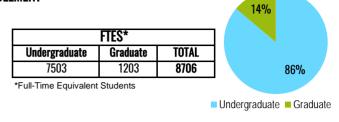

# STUDENT ENROLLMENT

| ENROLLMENT    | Full-Time | Part-Time | TOTAL |
|---------------|-----------|-----------|-------|
| Undergraduate | 6259      | 4541      | 10800 |
| Graduate      | 249       | 1758      | 2007  |
| TOTAL         | 6508      | 6299      | 12807 |