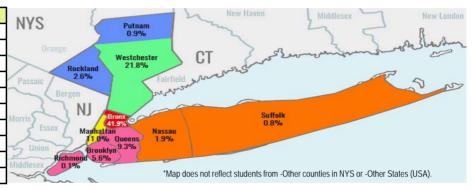

| GRADUATE STUDENTS RESIDENCY |          |       |
|-----------------------------|----------|-------|
| RESIDENCY                   | GRADUATE |       |
| Bronx                       | 840      | 41.9% |
| Manhattan                   | 221      | 11.0% |
| Other NYC                   | 302      | 15.0% |
| Nassau and Suffolk          | 54       | 2.7%  |
| Putnam and Rockland         | 70       | 3.5%  |
| Westchester County          | 437      | 21.8% |
| Other counties in NYS*      | 35       | 1.7%  |
| Other States (USA)*         | 48       | 2.4%  |
| Total                       | 2007     | 100%  |