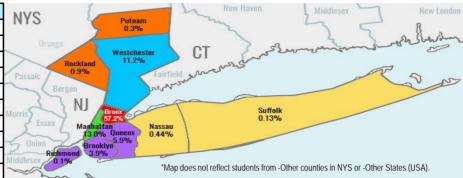

# STUDENT DEMOGRAPHICS (CONTINUED...)

| UNDERGRADUATE STUDENTS RESIDENCY |               |       |
|----------------------------------|---------------|-------|
| RESIDENCY                        | UNDERGRADUATE |       |
| Bronx                            | 6174          | 57.2% |
| Manhattan                        | 1405          | 13.0% |
| Other NYC                        | 1073          | 9.9%  |
| Nassau and Suffolk               | 61            | 0.6%  |
| Putnam and Rockland              | 130           | 1.2%  |
| Westchester County               | 1214          | 11.2% |
| Other counties in NYS*           | 76            | 0.7%  |
| Other States (USA)*              | 667           | 6.2%  |
| Total                            | 10800         | 100%  |