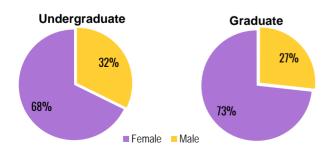

| GENDER | Undergraduate | Graduate | TOTAL |
|--------|---------------|----------|-------|
| Male   | 3486          | 537      | 4023  |
| Female | 7314          | 1470     | 8784  |
| TOTAL  | 10800         | 2007     | 12807 |