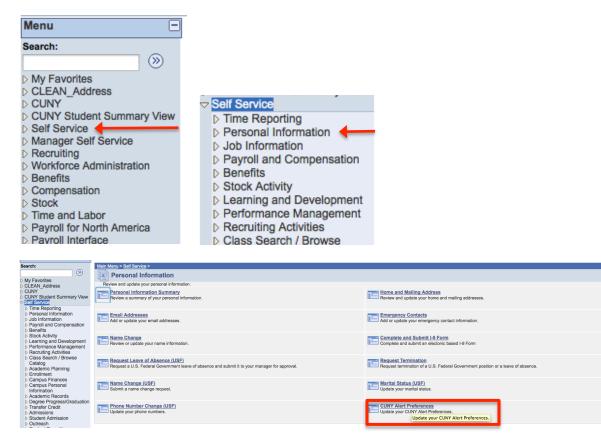

New Access to CUNY Alert:

Once a user signs in, they will click on the Self Service link in the Enterprise Menu, and in the Personal Information section is a CUNY Alert Preferences link. All prior enrollments and preferences in CUNY Alert will be maintained and transferred into CUNYfirst.