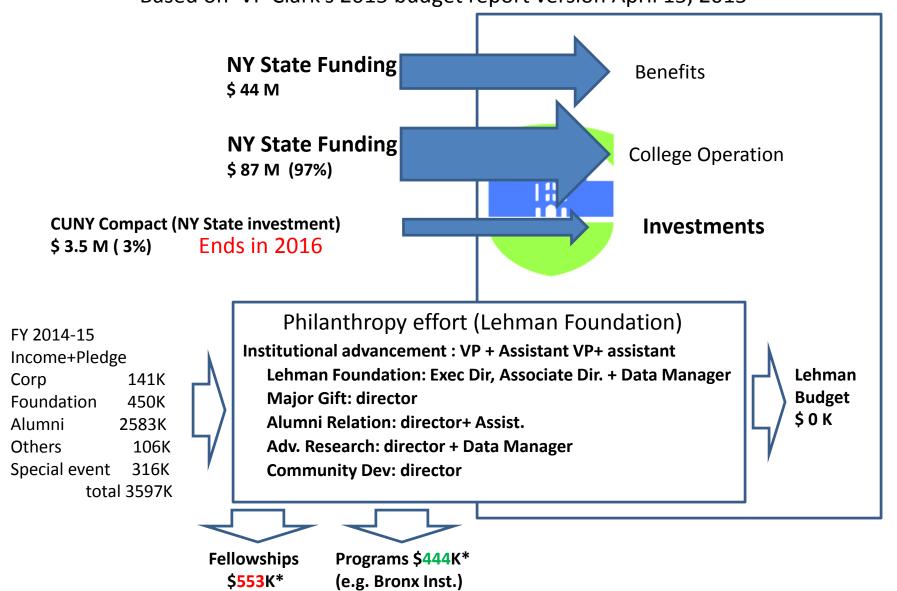

# Lehman Foundation income and expenses

Based on VP DellaPina's reports on April 29, 2015

# Income and Pledges

|             | FY 2011-12 | FY 2012-3 | FY2013-14 | FY2014-15     |
|-------------|------------|-----------|-----------|---------------|
| Corp        | 271K       | 248K      | 84K       | 142K          |
| Foundation  | 6K         | 332K      | 275K      | 450K          |
| Individual  | 279K       | 105K      | 268k      |               |
| Alumni      | 56K        | 75K       | 56K       | <i>2583</i> K |
| Invest. In. | 281        | 617K      | 84K       |               |
| Others      |            |           |           | 106           |
| Special     |            |           |           | 315           |
| Total       | 993K       | 1,478K    | 767K      | 3597K         |

#### **Expenses**

|                  | FY 2011-12 | FY2012-13 | FY2013-14 | FY2014-15    |
|------------------|------------|-----------|-----------|--------------|
| Operation        | 178K       | 174K      | 88K       | <b>230</b> K |
| Fellowship       | 813K       | 774K      | 578K      | 553K         |
| Programs         | 328K       | 338K      | 237K      | 443K         |
| Lehman operation | 316K       | 0 K       | 0 K       | 0 K          |
| Total            | 1,634K     | 1,287K    | 902 K     | 1227 K       |