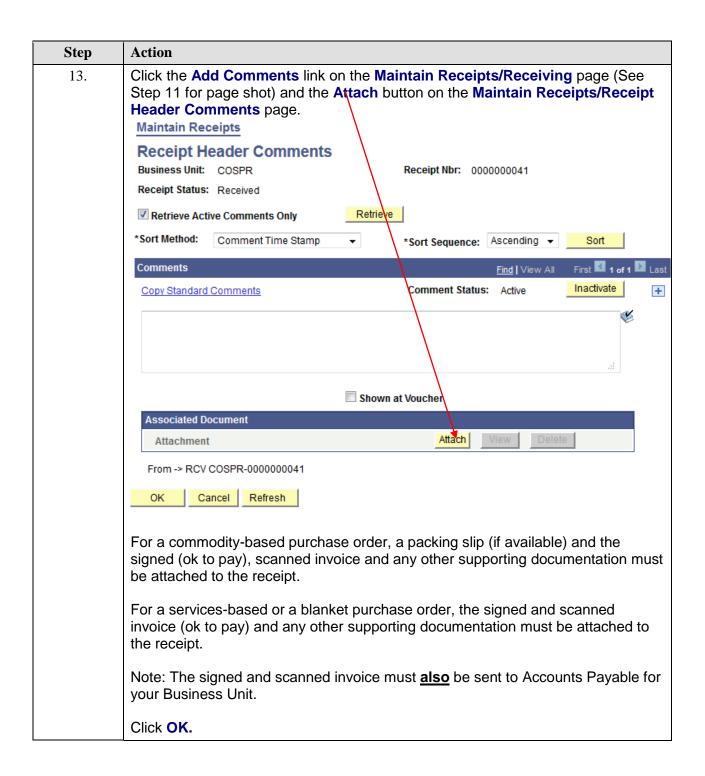

i>a Receipt Number of NEXT</li> <li>the PO Receipt check box checked. Do not uncheck this box. All receipts are done against purchase orders.</li> <li>Receiving</li> <li>Eind an Existing Value</li></ul> |
|      | Click the <b>Add</b> button.                                                                                                                                                                                                                                                               |
| 6.   | The Select Purchase Order page displays.                                                                                                                                                                                                                                                   |