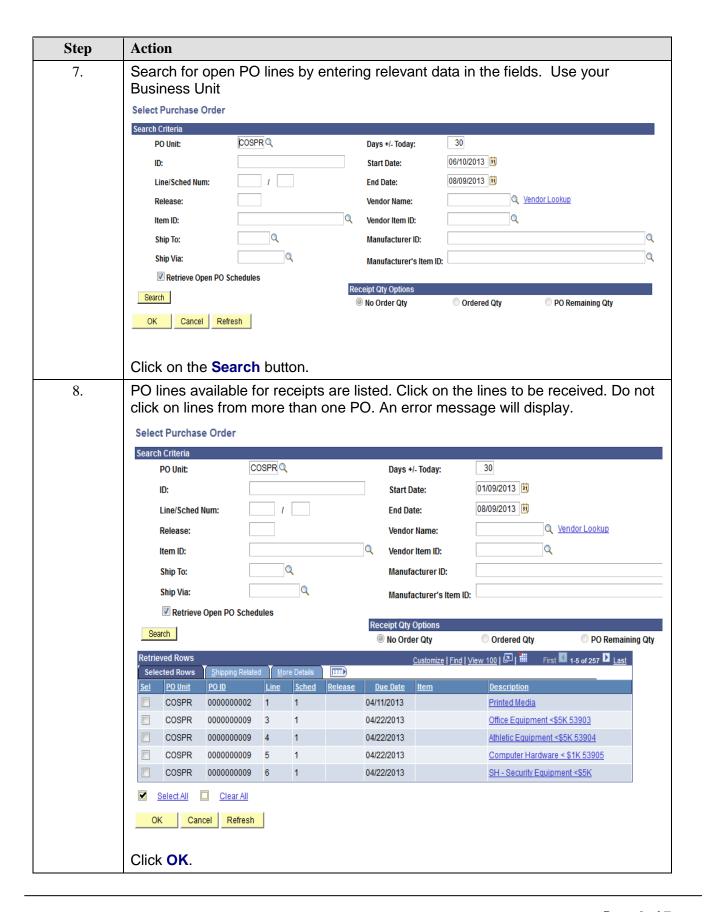

li> <li>a Receipt Number of NEXT</li> <li>the PO Receipt check box checked. Do not uncheck this box. All receipts are done against purchase orders.</li> <li>Receiving</li> <li>Eind an Existing Value</li></ul> |
|      | Click the <b>Add</b> button.                                                                                                                                                                                                                                                               |
| 6.   | The Select Purchase Order page displays.                                                                                                                                                                                                                                                   |