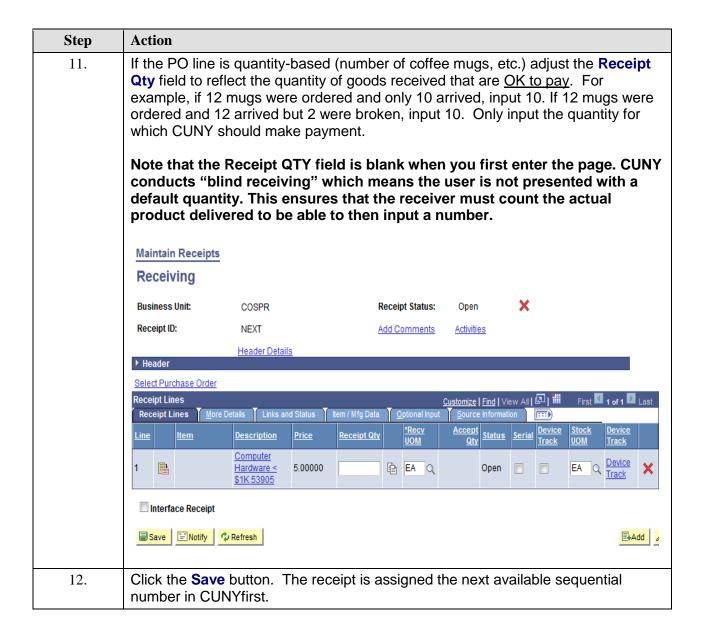

<li>a Receipt Number of NEXT</li> <li>the PO Receipt check box checked. Do not uncheck this box. All receipts are done against purchase orders.</li> <li>Receiving</li> <li>Eind an Existing Value</li></ul> |
|      | Click the <b>Add</b> button.                                                                                                                                                                                                                                                               |
| 6.   | The Select Purchase Order page displays.                                                                                                                                                                                                                                                   |