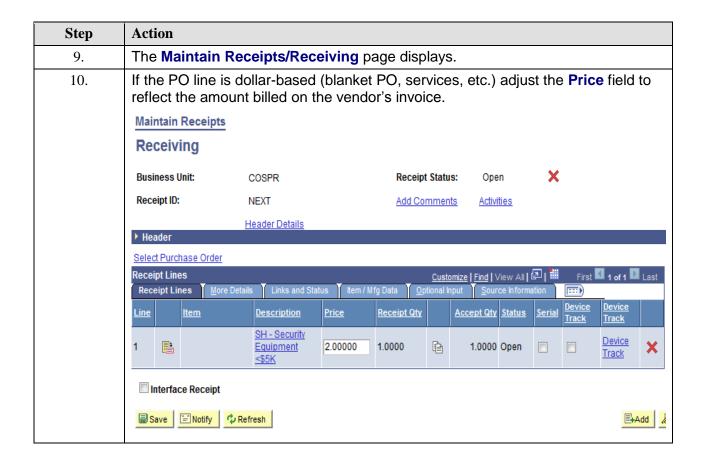

> <li>a Receipt Number of NEXT</li> <li>the PO Receipt check box checked. Do not uncheck this box. All receipts are done against purchase orders.</li> <li>Receiving</li> <li>Eind an Existing Value</li></ul> |
|      | Click the <b>Add</b> button.                                                                                                                                                                                                                                                               |
| 6.   | The Select Purchase Order page displays.                                                                                                                                                                                                                                                   |