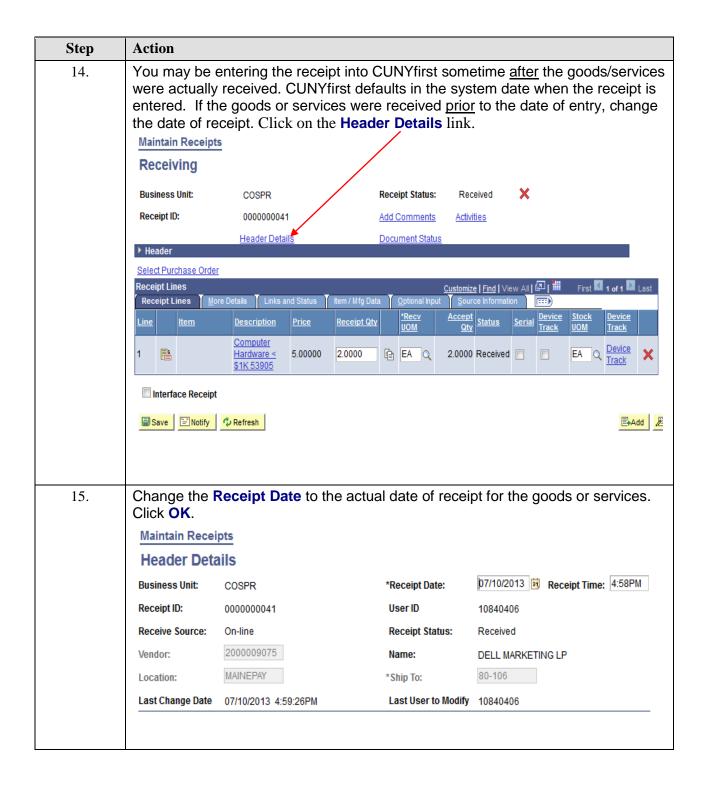

a Receipt Number of NEXT</li> <li>the PO Receipt check box checked. Do not uncheck this box. All receipts are done against purchase orders.</li> <li>Receiving</li> <li>Eind an Existing Value</li></ul> |
|      | Click the <b>Add</b> button.                                                                                                                                                                                                                                                               |
| 6.   | The Select Purchase Order page displays.                                                                                                                                                                                                                                                   |