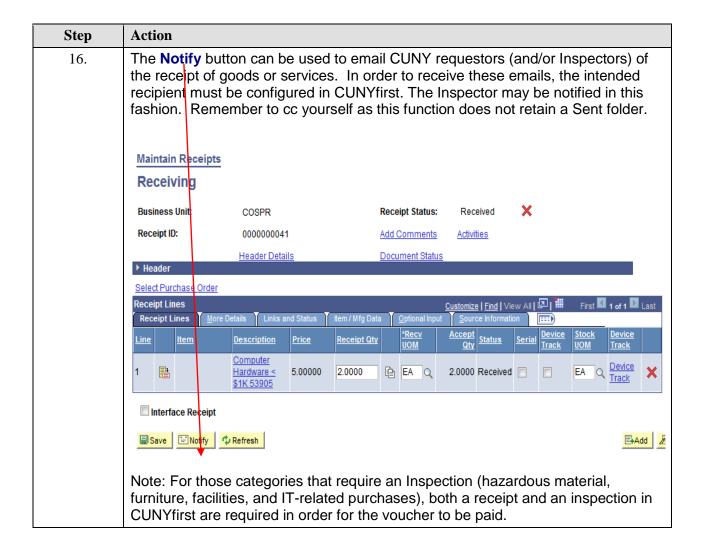

Receipt Number of NEXT</li> <li>the PO Receipt check box checked. Do not uncheck this box. All receipts are done against purchase orders.</li> <li>Receiving</li> <li>Eind an Existing Value</li></ul> |
|      | Click the <b>Add</b> button.                                                                                                                                                                                                                                                               |
| 6.   | The Select Purchase Order page displays.                                                                                                                                                                                                                                                   |